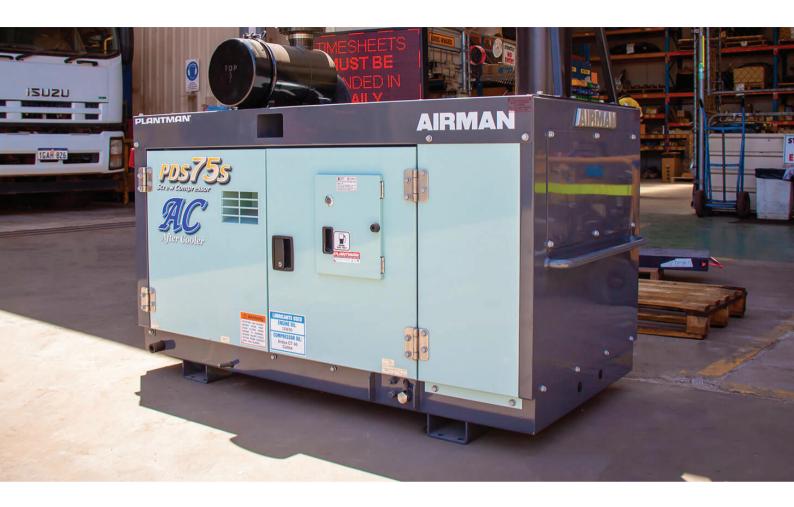

# AIRMAN PDS-75S AIR COMPRESSOR

#### **PRODUCT SUMMARY**

### Airman PDS-75S AC Compressor

- Free air delivery: 75 cfm
- Max air delivery: 120psi
- · Diesel driven: 28 Litres
- Engine Type: 4 cycle, water cooled, direct injection type
- · Automatic shutdown and warning system
- Key start lock
- · Donaldson air cleaner system
- · Receiver dryer
- · Automatic lubricator
- Air Outlets: 2 x 3/4 BSP

## **PRODUCT SPECIFICATIONS**

| CAPACITY | 75CFM          |
|----------|----------------|
| MAKE     | Airman         |
| MODEL    | PDS-75S        |
| TYPE     | Air Compressor |