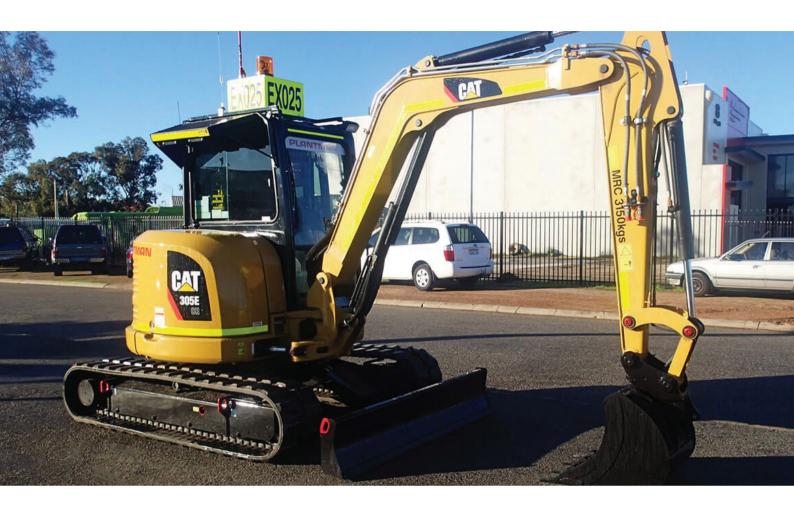

# CATERPILLAR 305E-CR EXCAVATOR | EX025

## **CAT 305E-CR MINI-EXCAVATOR SPECIFICATIONS**

Operating Weight: 4915.0 kg

Max Digging Depth – Standard Stick: 3280.0 mm

Max Digging Height – Standard Stick: 5250.0 mm

Travel Speed – High: 4.6 km/hTrack Shoe Width: 400.0 mm

• Blade Width: 1980.0 mm

Fuel Tank: 63.0 L