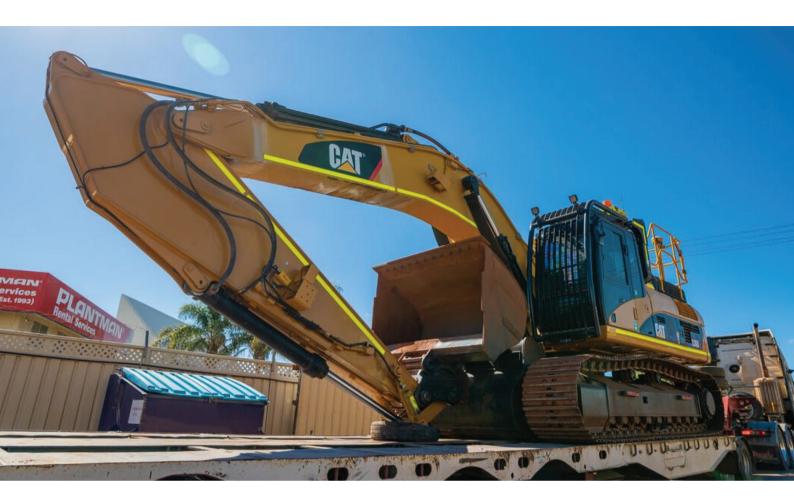

# CATERPILLAR 336D-L HYDRAULIC EXCAVATOR | EX011

# **PRODUCT SUMMARY**

Excavators are one of the most versatile and efficient pieces of equipment on any site, perfect for bulk earthmoving, excavations and heavy lifting. Our used equipment is regularly serviced for maximum reliability, and detailed inspection and maintenance reports are also available for your peace of mind.