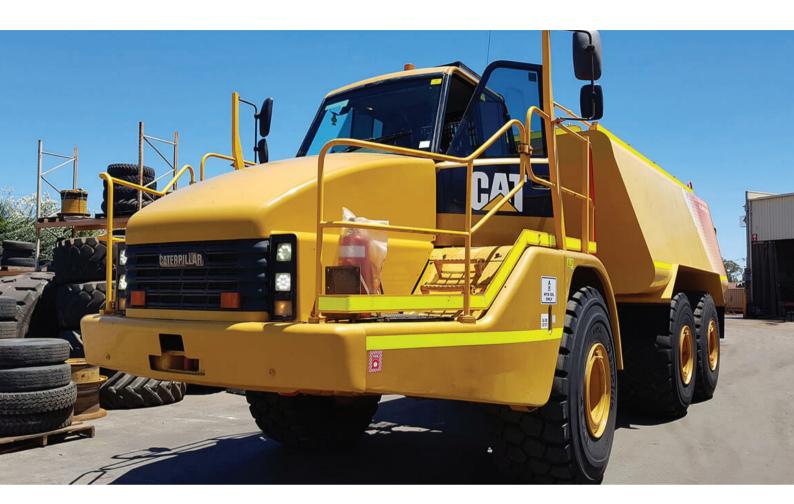

# CATERPILLAR 740 ARTICULATED WATER TRUCK | DT009

#### **PRODUCT SUMMARY**

Plantman Water Carts are built to Australia's highest quality standards and regulations, making them suitable for the harshest environments and applications.

#### Caterpillar 740 Articulated Water Truck Specification:

- · Air-conditioned/heated enclosed cabin
- ROPS/FOPS integrated
- ISRI suspension seat
- · AM/FM radio with compact disc player
- Spot mirrors
- Non asbestos brake linings
- Air dryer

- 9.5 x R.5 Michelin tyres
- Tropical tinted rear and side windows
- Two-way radio wiring and power supply 24V
- Auto-lube
- Caterpillar hydraulic power train retarder

#### **SAFETY FEATURES**

- Safety signage
- 2 x 9kg Fire extinguishers
- AFFF Fire suppression for prime mover only
- Auxiliary lighting
- Reverse alarm
- Roof-mounted dual-element amber rotating beacon
- Lockable isolator
- Jump start receptacle
- High visibility safety striping
- · Safety rails and safety steps
- · All electrical wires denso taped