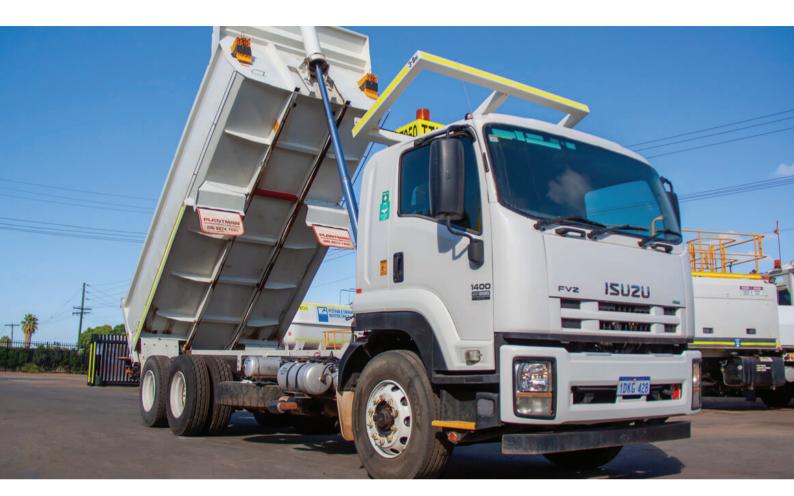

# ISUZU FVZ1400 6×4 TIPPER TRUCK | TT050

#### ISUZU FVZ1400 6×4 Tipper Truck Specifications:

- · Turbocharged & inter-cooled 4 cycle diesel engine with exhaust retarder
- New Allison automatic transmission
- · High ambient transmission cooler
- Air Brakes
- Trailer Brakes
- Auto Grease
- Pintle Hook
- Tropical cooling system package
- · ROPS chassis-mounted cabin to AS2294
- · ISRI suspension seat, passenger seat with retractable seat belts

#### **MINE SPECIFICATION FEATURES**

- 9kg fire extinguishers x 2
- Roof-mounted amber rotating beacon
- Lockable isolator
- Jumpstart receptacle
- Emergency stops
- Hydraulically driven diesel delivery pump
- Hydraulic operated PTO pump system
- Safety signage
- Optional 8, 12, 18 cubic metre tipping bodies
- Western Australian roadworthy certificate

### **PRODUCT SPECIFICATIONS**

| CAPACITY | 11m <sup>3</sup> Tipping Body |
|----------|-------------------------------|
| AXLES    | 6x4                           |
| MAKE     | ISUZU                         |
| MODEL    | FVZ1400                       |
| ТҮРЕ     | Tipper Truck                  |