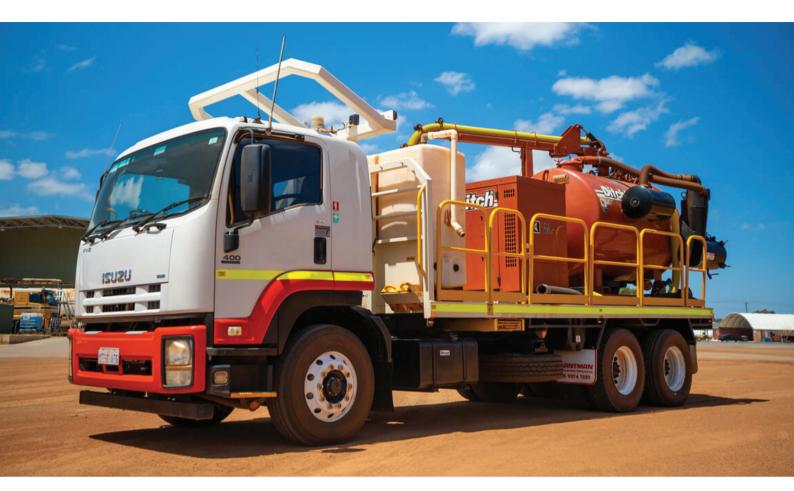

# ISUZU FVZ1400 6×4 VACUUM TRUCK | ST119

#### **DITCH WITCH FX60 VACUUM SKID**

FX60 Vacuum Excavation System is both a portable vacuum unit for a variety of utility clean-up applications and a powerful "soft" excavating machine for digging small, precisely controlled excavations to expose buried utilities. The basic unit includes the following:

#### **FX60 VACUUM SPECIFICATIONS**

- Blower displacement: 25.5m3/min
- Maximum vacuum: 406mm HG
- Hose size (standard): 102mm
- Vacuum tank capacity: 4,543L
- Suction hose 4 in (2 sections): 15.2m
- Outlet valve size: 152mm
- Width 2.55m
- Height 2.52m
- Fuel Type: Diesel