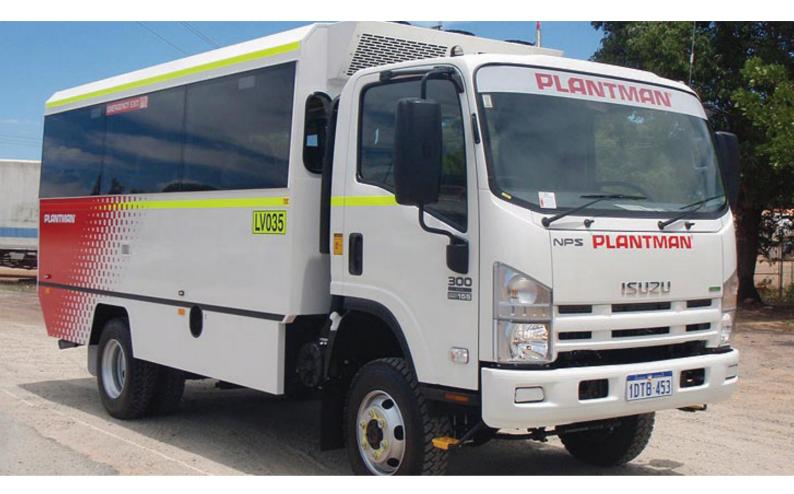

# ISUZU NPS300 4×4 30 SEATER MINE BUS | LV035

### Isuzu NPS300 4×4 30 Seater Mine Bus Specifications:

- Turbo Intercooled 5.2l 114kw 419Nm
- · Standard built Isuzu cab chassis
- · Tilt cab for easy maintenance access
- · L.E.D. lights inside and out
- · Wide connection between cabins
- Ample leg room in all seats
- · Ducted air conditioning for extreme conditions
- Canvas seat covers
- 8 Speaker Radio/CD
- Tare weight well under Truck GVM

## **PRODUCT SPECIFICATIONS**

| CAPACITY | 30 Seater |
|----------|-----------|
| AXLES    | 4x4       |
| MAKE     | ISUZU     |
| MODEL    | NPS300    |
| ТҮРЕ     | Mine Bus  |