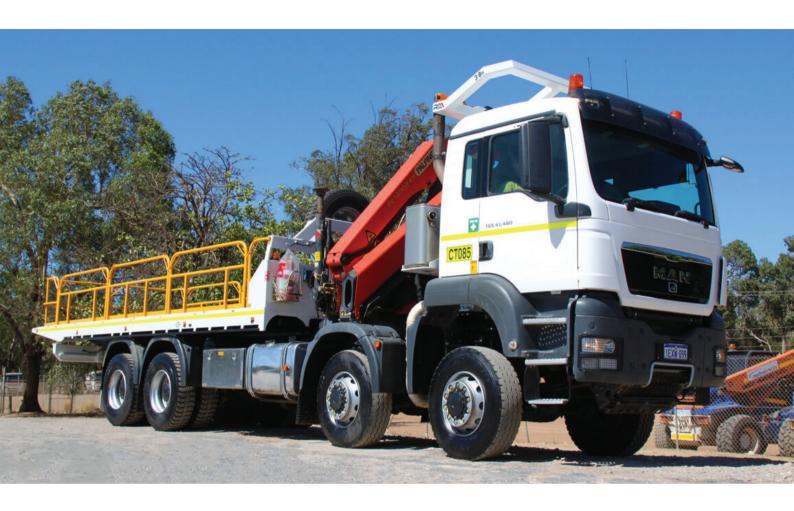

# MAN TGS 41.480 8×8 TILT TRAY CRANE TRUCK | CT085

### MAN TGS 41.480 8×8 Tilt Tray Crane Truck Specifications:

- · Turbocharged and inter-cooled 4 cycle diesel engine
- Engine Exhaust Brake Retarder
- · ADR80/00 compliant
- Pre cleaner
- · Allison automatic transmission
- · Air-conditioned cabin
- Suspension seat
- · AM/FM radio
- CD player
- · Canvas seat covers

P: 08 9274 7820

E: ENQUIRIES@PLANTMAN.COM.AU

- · East-West mirrors
- · Tropically tinted windows
- Two-way radio wiring and power supply
- Front-mounted Palfinger crane
- Winch
- 7.2m tray