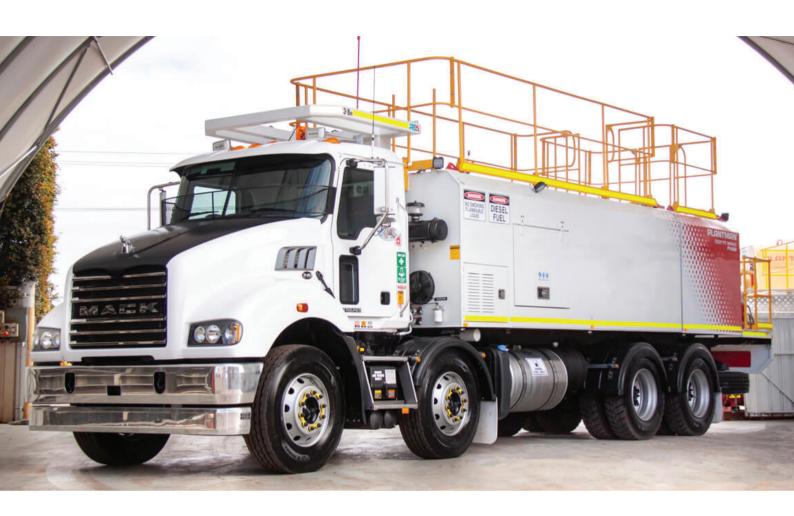

#### **PRODUCT SUMMARY**

Plantman Equipment P14000 Service / Lube Truck

| VOLUME (L):  | 14,000 |
|--------------|--------|
| G.V.M (KG)*: | 28,500 |
| AXLES:       | 8×4    |

\*GVM: Gross Vehicle Mass

P: 08 9274 7820

#### STANDARD P14000 TANK CONFIGURATION

The P14000 tank configuration can be highly customised. Talk to Plantman about your specific requirements.

| TANK# | TANK TYPE | TANK CAPACITY |
|-------|-----------|---------------|
| No 1  | Diesel    | 14,000 Litres |
| No 2  | Oil       | 500 Litres    |
| No 3  | Oil       | 500 Litres    |
| No 4  | Water     | 200 Litres    |
| No 5  | Waste     | 500 Litres    |
| No 6  | Coolant   | 500 Litres    |

#### **CHASSIS TYPES FOR THE PLANTMAN P14000**