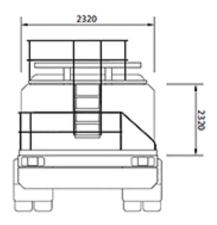

ICATION

#### **PRODUCT SUMMARY**

Plantman Equipment P14000 Service / Lube Truck

| VOLUME (L):  | 14,000 |
|--------------|--------|
| G.V.M (KG)*: | 28,500 |
| AXLES:       | 8×4    |

\*GVM: Gross Vehicle Mass

P: 08 9274 7820

E: ENQUIRIES@PLANTMAN.COM.AU

#### STANDARD P14000 TANK CONFIGURATION

The P14000 tank configuration can be highly customised. Talk to Plantman about your specific requirements.

| TANK# | TANK TYPE | TANK CAPACITY |
|-------|-----------|---------------|
| No 1  | Diesel    | 14,000 Litres |
| No 2  | Oil       | 500 Litres    |
| No 3  | Oil       | 500 Litres    |
| No 4  | Water     | 200 Litres    |
| No 5  | Waste     | 500 Litres    |
| No 6  | Coolant   | 500 Litres    |

Note – Tanks 5 and 6 are polymer lined

### P14000 SERVICE TRUCK TECHNICAL DIAGRAM



#### **CHASSIS TYPES FOR THE PLANTMAN P14000**