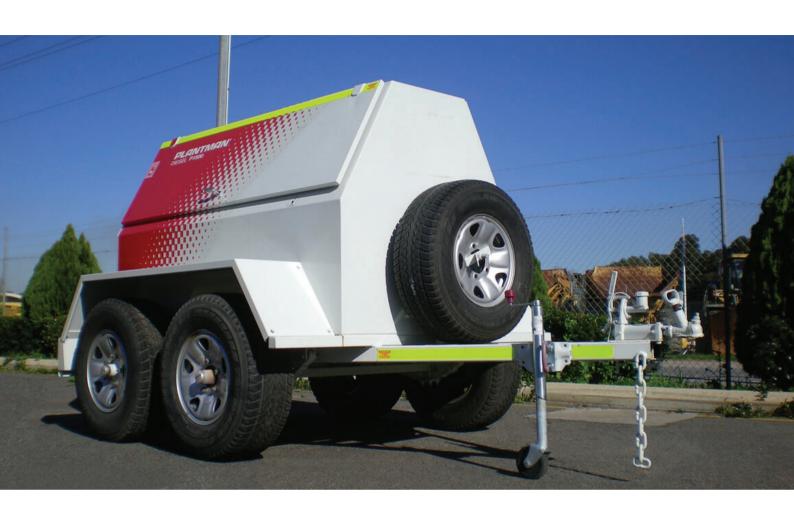

#### **PRODUCT SUMMARY**

Plantman Equipment P1500 Service/ Lube Trailer

| VOLUME (L):  | 1,500  |
|--------------|--------|
| G.V.M (KG)*: | 2,000  |
| AXLES:       | Tandem |

\*GVM: Gross Vehicle Mass

P: 08 9274 7820