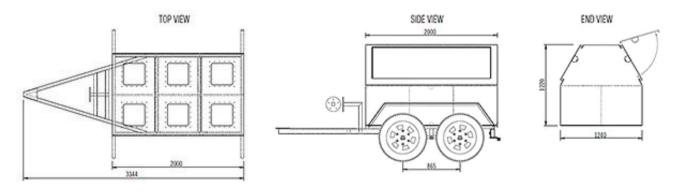

# P1500 SERVICE TRUCK TECHNICAL DIAGRAM

#### **STANDARD P1500 TANK CONFIGURATION**

The P1500 tank configuration can be highly customised. Talk to Plantman about your specific requirements.

### **Standard Configuration 1**

| TANK# | TANK TYPE | TANK CAPACITY |
|-------|-----------|---------------|
| No 1  | Diesel    | 1,500 Litre   |

# **Standard Configuration 2**

| TANK# | TANK TYPE | TANK CAPACITY |
|-------|-----------|---------------|
| No 1  | Oil       | 200 Litres    |
| No 2  | Oil       | 200 Litres    |
| No 3  | Oil       | 200 Litres    |
| No 4  | Oil       | 200 Litres    |
| No 5  | Waste     | 700 Litres    |

Note – Tank 5 is polymer lined