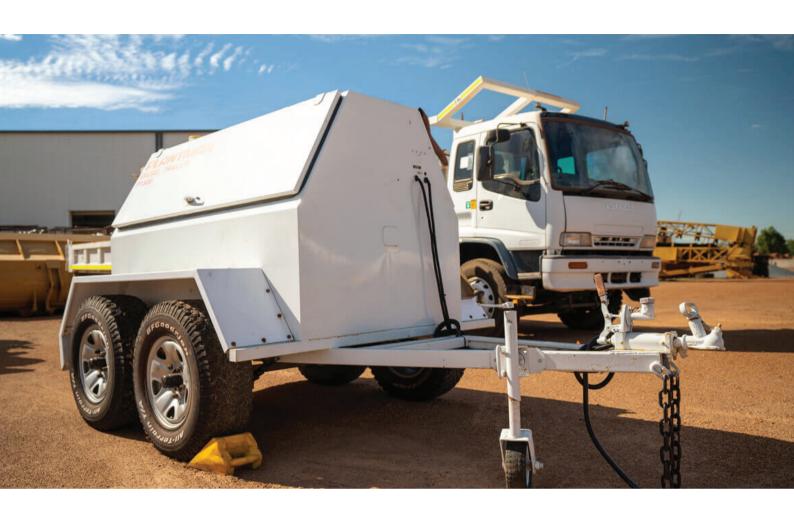

# P1500 SERVICE TRAILER | FT011

#### P1500 SERVICE TRAILER SPECIFICATIONS:

- Dual axle heavy duty trailer fitted with single Axle Disc brakes
- · Overrun hydraulically operated brake
- · Heavy duty chassis mounted single compartment fuel module
- Diesel fuel tank
- Reel and hand piece fast and top fill 1500 litre
- · High flow electric fuel pump 240 volt compatible
- · Forward mounted vehicle 12 volt trailer plug
- · Caterpillar dual element fuel filter
- 9 kg Fire extinguisher
- · Spare wheel and tyre
- · 12 Volt traffic lights
- Minespec Electrics
- · WA Road Licensed