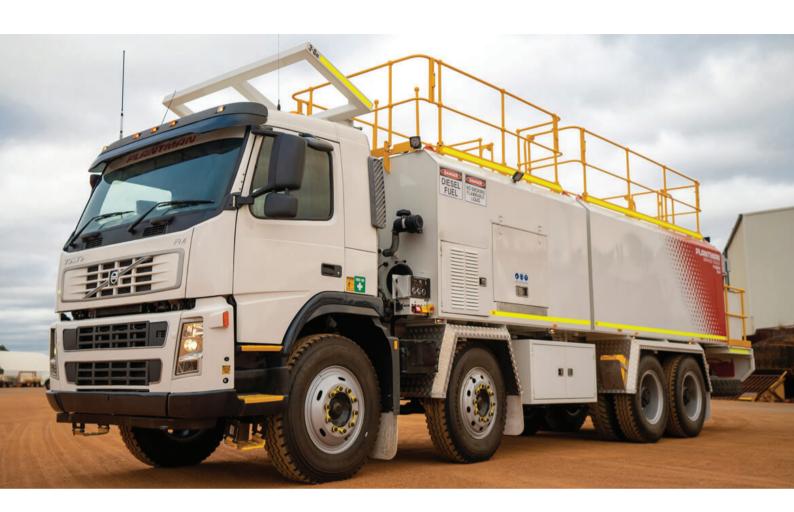

# P18000 SERVICE TRUCK FUEL & LUBRICATION

#### **PRODUCT SUMMARY**

## PLANTMAN EQUIPMENT P18000 SERVICE / LUBE TRUCK

| VOLUME (L):  | 18,000 |
|--------------|--------|
| G.V.M (KG)*: | 28,000 |
| AXLES:       | 8×4    |

\*GVM: Gross Vehicle Mass