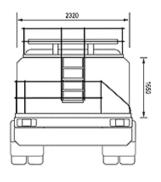

| TANK# | TANK TYPE | TANK CAPACITY |
|-------|-----------|---------------|
| No 1  | Diesel    | 18,000 Litres |
| No 2  | Oil       | 1,500 Litres  |
| No 3  | Oil       | 600 Litres    |

P: 08 9274 7820

E: ENQUIRIES@PLANTMAN.COM.AU

| TANK# | TANK TYPE     | TANK CAPACITY |
|-------|---------------|---------------|
| No 4  | Diesel        | 600 Litres    |
| No 5  | Oil           | 600 Litres    |
| No 6  | Water/Coolant | 200 Litres    |
| No 7  | Waste         | 1,500 Litres  |
| No 8  | Oil PTO       | 250 Litres    |

Note – Tanks 6 and 7 are polymer lined

## PLANTMAN EQUIPMENT P18000 SERVICE / LUBE TRUCK

| VOLUME (L):  | 18,000 |
|--------------|--------|
| G.V.M (KG)*: | 28,000 |
| AXLES:       | 8×4    |

\*GVM: Gross Vehicle Mass

### P18000 SERVICE TRUCK TECHNICAL DIAGRAM





### **CHASSIS TYPES FOR THE PLANTMAN P18000**







P: 08 9274 7820

E: ENQUIRIES@PLANTMAN.COM.AU