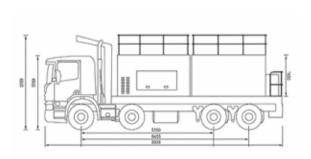

TANK# | TANK TYPE | TANK CAPACITY |
|-------|-----------|---------------|
| No 1  | Diesel    | 18,000 Litres |
| No 2  | Oil       | 1,500 Litres  |
| No 3  | Oil       | 600 Litres    |

P: 08 9274 7820

E: ENQUIRIES@PLANTMAN.COM.AU

| TANK# | TANK TYPE     | TANK CAPACITY |
|-------|---------------|---------------|
| No 4  | Diesel        | 600 Litres    |
| No 5  | Oil           | 600 Litres    |
| No 6  | Water/Coolant | 200 Litres    |
| No 7  | Waste         | 1,500 Litres  |
| No 8  | Oil PTO       | 250 Litres    |

Note – Tanks 6 and 7 are polymer lined

## PLANTMAN EQUIPMENT P18000 SERVICE / LUBE TRUCK

| VOLUME (L):  | 18,000 |
|--------------|--------|
| G.V.M (KG)*: | 28,000 |
| AXLES:       | 8×4    |

\*GVM: Gross Vehicle Mass

### P18000 SERVICE TRUCK TECHNICAL DIAGRAM





### **CHASSIS TYPES FOR THE PLANTMAN P18000**







P: 08 9274 7820

E: ENQUIRIES@PLANTMAN.COM.AU