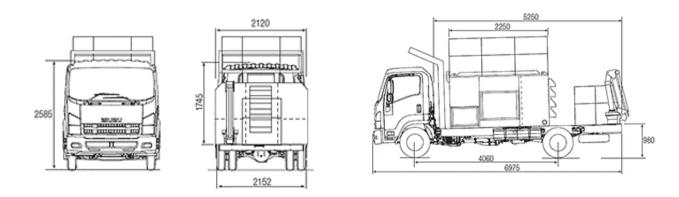

UEL & LUBRICATION

#### **PRODUCT SUMMARY**

Plantman Equipment P2500 Service / Lube Truck

| VOLUME (L):  | 5,000  |
|--------------|--------|
| G.V.M (KG)*: | 10,400 |
| AXLES:       | 4×2    |

\*GVM: Gross Vehicle Mass

P: 08 9274 7820

E: ENQUIRIES@PLANTMAN.COM.AU

#### STANDARD P2500 TANK CONFIGURATION

The P2500 tank configuration can be highly customised. Talk to Plantman about your specific requirements.

| TANK# | TANK TYPE     | TANK CAPACITY |
|-------|---------------|---------------|
| No 1  | Diesel        | 2,500 Litres  |
| No 2  | Oil           | 500 Litres    |
| No 3  | Oil           | 500 Litres    |
| No 4  | Water/Coolant | 500 Litres    |
| No 5  | Waste         | 500 Litres    |

Note – Tanks 4 and 5 are polymer lined

### **P2500 SERVICE TRUCK TECHNICAL DIAGRAM**



#### **CHASSIS TYPES FOR THE PLANTMAN P2500**