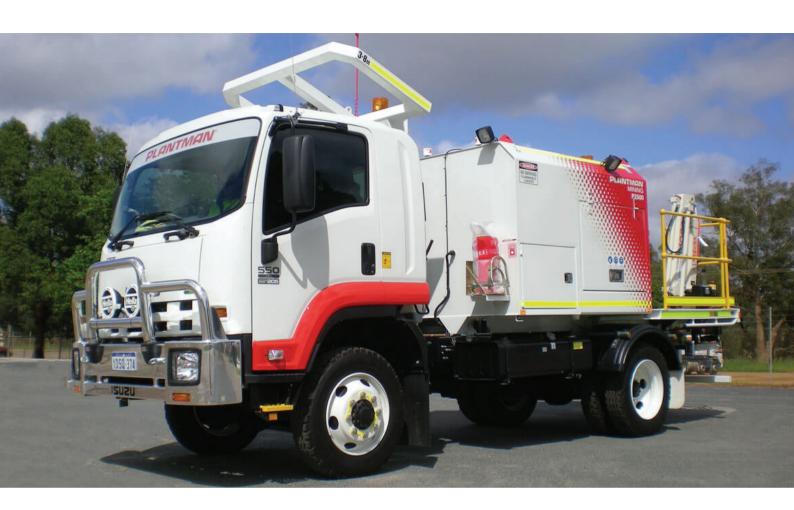

#### **PRODUCT SUMMARY**

Plantman Equipment P2500 Service / Lube Truck

| VOLUME (L):  | 5,000  |
|--------------|--------|
| G.V.M (KG)*: | 10,400 |
| AXLES:       | 4×2    |

\*GVM: Gross Vehicle Mass

P: 08 9274 7820

#### STANDARD P2500 TANK CONFIGURATION

The P2500 tank configuration can be highly customised. Talk to Plantman about your specific requirements.

| TANK# | TANK TYPE     | TANK CAPACITY |
|-------|---------------|---------------|
| No 1  | Diesel        | 2,500 Litres  |
| No 2  | Oil           | 500 Litres    |
| No 3  | Oil           | 500 Litres    |
| No 4  | Water/Coolant | 500 Litres    |
| No 5  | Waste         | 500 Litres    |