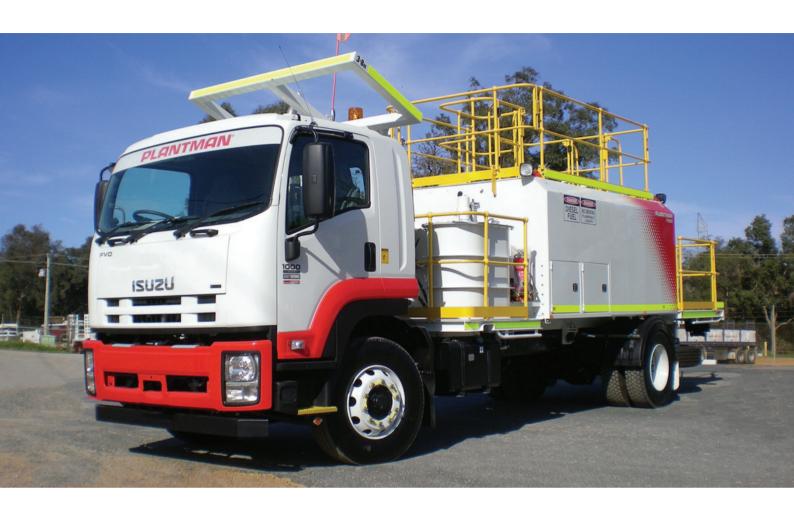

#### **PRODUCT SUMMARY**

Plantman Equipment P3500 Service / Lube Truck

| VOLUME (L):  | 8,000     |
|--------------|-----------|
| G.V.M (KG)*: | 16,500    |
| AXLES:       | 4×4, 4×2, |

\*GVM: Gross Vehicle Mass

#### STANDARD P3500 TANK CONFIGURATION

The P3500 tank configuration can be highly customised. Talk to Plantman about your specific requirements.

| TANK# | TANK TYPE     | TANK CAPACITY |
|-------|---------------|---------------|
| No 1  | Diesel        | 3,500 Litres  |
| No 2  | Oil           | 500 Litres    |
| No 3  | Oil           | 500 Litres    |
| No 4  | Oil           | 500 Litres    |
| No 5  | Water/Coolant | 500 Litres    |
| No 6  | Waste         | 500 Litres    |