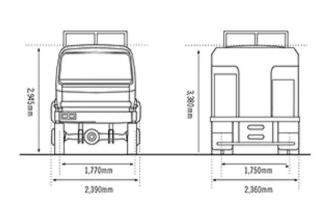

Equipment P3500 Service / Lube Truck

| VOLUME (L):  | 8,000     |
|--------------|-----------|
| G.V.M (KG)*: | 16,500    |
| AXLES:       | 4×4, 4×2, |

\*GVM: Gross Vehicle Mass

P: 08 9274 7820

E: ENQUIRIES@PLANTMAN.COM.AU

#### STANDARD P3500 TANK CONFIGURATION

The P3500 tank configuration can be highly customised. Talk to Plantman about your specific requirements.

| TANK# | TANK TYPE     | TANK CAPACITY |
|-------|---------------|---------------|
| No 1  | Diesel        | 3,500 Litres  |
| No 2  | Oil           | 500 Litres    |
| No 3  | Oil           | 500 Litres    |
| No 4  | Oil           | 500 Litres    |
| No 5  | Water/Coolant | 500 Litres    |
| No 6  | Waste         | 500 Litres    |

Note - Tanks 5 and 6 are polymer lined

## **P3500 SERVICE TRUCK TECHNICAL DIAGRAM**





## **CHASSIS TYPES FOR THE PLANTMAN P3500**





P: 08 9274 7820

E: ENQUIRIES@PLANTMAN.COM.AU