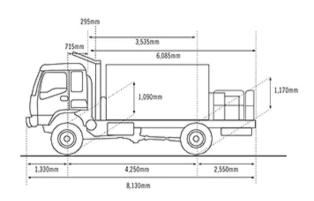

quipment P3500 Service / Lube Truck

| VOLUME (L):  | 8,000     |
|--------------|-----------|
| G.V.M (KG)*: | 16,500    |
| AXLES:       | 4×4, 4×2, |

\*GVM: Gross Vehicle Mass

P: 08 9274 7820

E: ENQUIRIES@PLANTMAN.COM.AU

#### STANDARD P3500 TANK CONFIGURATION

The P3500 tank configuration can be highly customised. Talk to Plantman about your specific requirements.

| TANK# | TANK TYPE     | TANK CAPACITY |
|-------|---------------|---------------|
| No 1  | Diesel        | 3,500 Litres  |
| No 2  | Oil           | 500 Litres    |
| No 3  | Oil           | 500 Litres    |
| No 4  | Oil           | 500 Litres    |
| No 5  | Water/Coolant | 500 Litres    |
| No 6  | Waste         | 500 Litres    |

Note - Tanks 5 and 6 are polymer lined

## **P3500 SERVICE TRUCK TECHNICAL DIAGRAM**





## **CHASSIS TYPES FOR THE PLANTMAN P3500**





P: 08 9274 7820

E: ENQUIRIES@PLANTMAN.COM.AU