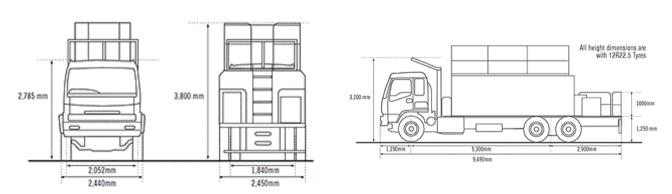

k

| VOLUME (L):  | 12,000 |
|--------------|--------|
| G.V.M (KG)*: | 22,500 |
| AXLES:       | 6×4    |

\*GVM: Gross Vehicle Mass

P: 08 9274 7820

E: ENQUIRIES@PLANTMAN.COM.AU

#### STANDARD P5000 TANK CONFIGURATION

The P5000 tank configuration can be highly customised. Talk to Plantman about your specific requirements.

| TANK# | TANK TYPE | TANK CAPACITY |
|-------|-----------|---------------|
| No 1  | Diesel    | 4,000 Litres  |
| No 2  | Oil       | 750 Litres    |
| No 3  | Oil       | 750 Litres    |
| No 4  | Oil       | 750 Litres    |
| No 5  | Oil       | 750 Litres    |
| No 6  | Water     | 500 Litres    |
| No 7  | Water     | 500 Litres    |
| No 8  | Coolant   | 500 Litres    |

Note – Tanks 6, 7 and 8 are polymer lined

### **P5000 SERVICE TRUCK TECHNICAL DIAGRAM**



#### **CHASSIS TYPES FOR THE PLANTMAN P5000**











P: 08 9274 7820

E: ENQUIRIES@PLANTMAN.COM.AU