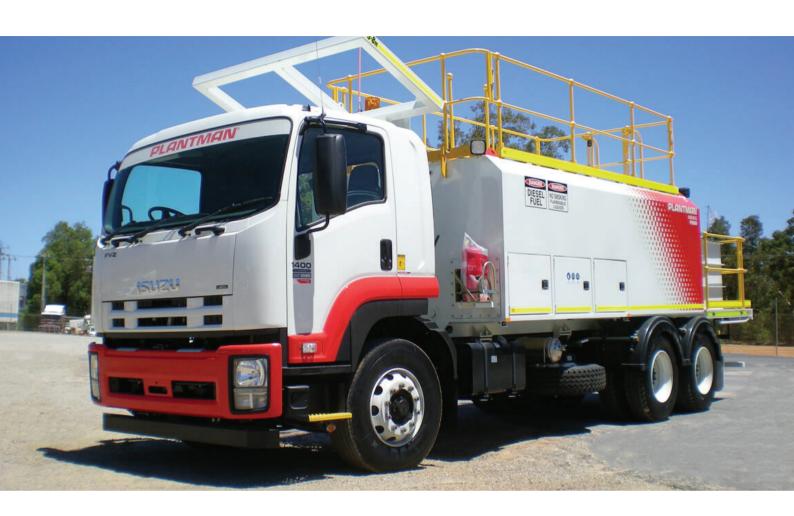

#### **PRODUCT SUMMARY**

Plantman Equipment P5000 Service / Lube Truck

| VOLUME (L):  | 12,000 |
|--------------|--------|
| G.V.M (KG)*: | 22,500 |
| AXLES:       | 6×4    |

\*GVM: Gross Vehicle Mass

P: 08 9274 7820