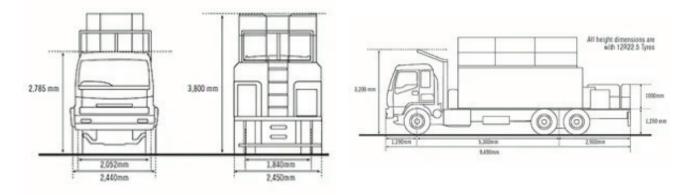

9000 SERVICE TRUCK FUEL &** LUBRICATION

#### **PRODUCT SUMMARY**

#### Plantman Equipment P9000 Service / Lube Truck

| VOLUME (L):  | 12,000 |
|--------------|--------|
| G.V.M (KG)*: | 22,500 |
| AXLES:       | 6×4    |

\*GVM: Gross Vehicle Mass

## **STANDARD P9000 TANK CONFIGURATION**

The P9000 tank configuration can be highly customised. Talk to Plantman about your specific requirements.

| TANK # | TANK TYPE | TANK CAPACITY |
|--------|-----------|---------------|
| No 1   | Diesel    | 9,000 Litres  |
| No 2   | Oil       | 500 Litres    |
| No 3   | Oil       | 500 Litres    |
| No 4   | Water     | 200 Litres    |
| No 5   | Waste     | 500 Litres    |
| No 6   | Coolant   | 500 Litres    |

Note – Tanks 5 and 6 are polymer lined

### **P9000 SERVICE TRUCK TECHNICAL DIAGRAM**



### **CHASSIS TYPES FOR THE PLANTMAN P9000**