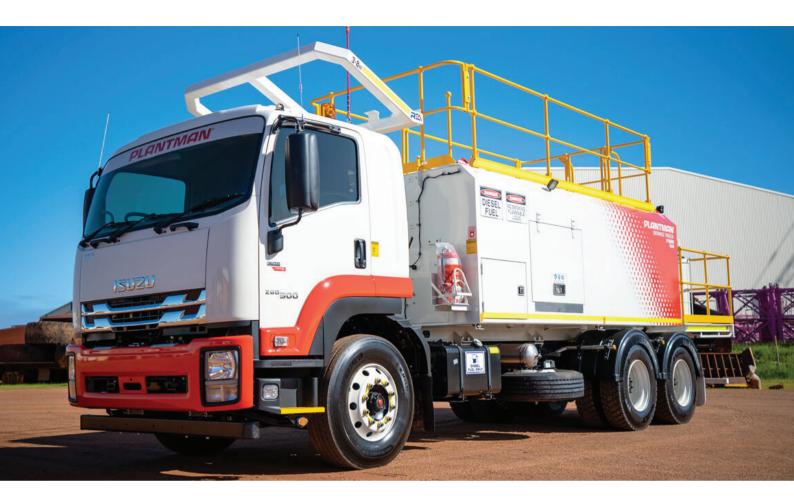

#### Plantman Equipment P9000 Service / Lube Truck

| VOLUME (L):  | 12,000 |
|--------------|--------|
| G.V.M (KG)*: | 22,500 |
| AXLES:       | 6×4    |

\*GVM: Gross Vehicle Mass

## **STANDARD P9000 TANK CONFIGURATION**

The P9000 tank configuration can be highly customised. Talk to Plantman about your specific requirements.

| TANK # | TANK TYPE | TANK CAPACITY |
|--------|-----------|---------------|
| No 1   | Diesel    | 9,000 Litres  |
| No 2   | Oil       | 500 Litres    |
| No 3   | Oil       | 500 Litres    |
| No 4   | Water     | 200 Litres    |
| No 5   | Waste     | 500 Litres    |
| No 6   | Coolant   | 500 Litres    |