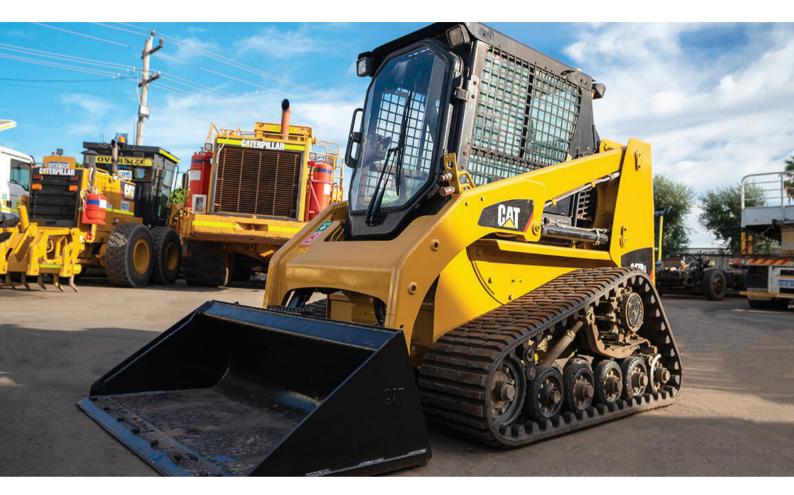

#### **PRODUCT SUMMARY**

#### Caterpillar 247B3 Skid Steer Loader

- Pilot Operated Hydrostatic Transmission
- · Hand and Foot Throttle
- 12 Volt Electrical System
- 85 Ampere Alternator
- · Control Interlock System,
- 12V Electric Socket
- Caterpillar 3024CT Diesel Engine
- 57 Net Horsepower @2600 RPM
- Drain, Engine Oil Ecology
- Liquid Cooled, Direct Injection

- Wet Multi Disc Parking Brakes
- Four Wheel Chain Drive
- Engine Enclosure Lockable
- Hydraulic Oil Level Sight Gauge
- Radiator Coolant Level Sight Gauge
- Caterpillar XT Hose
- Heavy Duty Flat Faced Quick Disconnects
- Split D-Ring to Route Work Tool Hoses
- Rated Operating Capacity: 680 kg