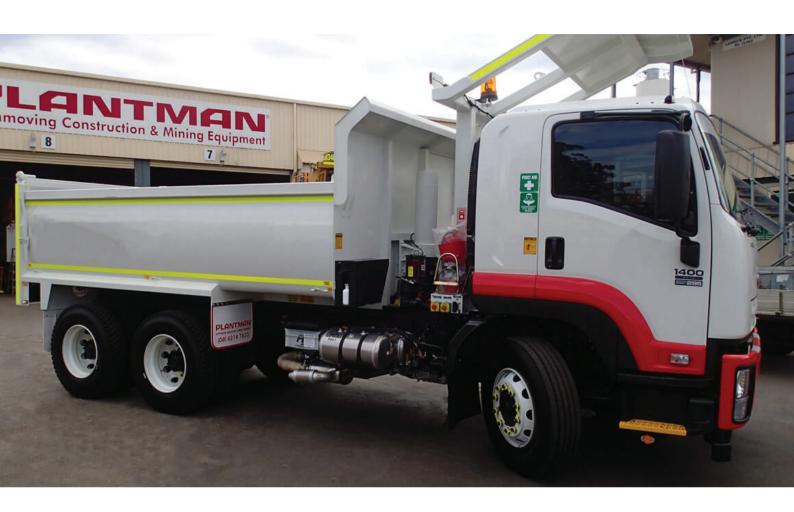

# ISUZU FVZ1400 6×4 TIPPER TRUCK | TT022

# ISUZU FVZ1400 6×4 Tipper Truck Specifications:

- · Air-conditioned/heated enclosed cabin
- ROPS
- · ISRI suspension seat
- Two-way radio
- · Nonasbestos brake linings
- Air dryer
- · Wheel chock, spare wheel and tyre
- · Headlights, tail, brake, strobe, flashing light
- Automatic lights on
- · Auxiliary lighting

### **SAFETY FEATURES**

- 2 x 9kg fire extinguishers
- Reverse alarm
- Roof-mounted dual-element amber rotating beacon
- · Safety signage, corporate signage including Fleet number
- · High visibility safety striping, safety flag pole
- First aid kit
- · All electrical wires Denso taped
- · Guarding on accessible moving parts including access to engine bays
- To Chevron Specifications

## **TIPPING BODY SPECIFICATIONS**

- All steel hard 11 cubic meter tipping body
- Two-way tailgate with automatic opening function
- 4 stage hydraulic hoist
- · Custom headboard to suit ROPS canopy
- Tarp rail
- Rope rail
- 5mm steel floor
- 75 x 75 RHS subframe to cab chassis

# PRODUCT SPECIFICATIONS

| CAPACITY | 11m³ Tipping Body |
|----------|-------------------|
| AXLES    | 6x4               |
| MAKE     | ISUZU             |
| MODEL    | FVZ1400           |
| TYPE     | Tipper Truck      |