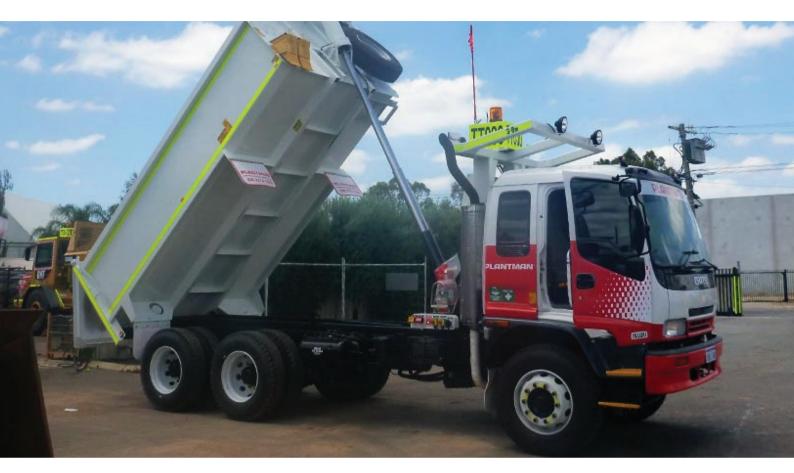

# ISUZU FVZ1400 6×4 TIPPER TRUCK | TT030

#### **PRODUCT SUMMARY**

#### ISUZU FVZ1400 6×4 Tipper Truck

- · 206KW turbocharged & inter-cooled 4 cycle diesel engine with exhaust retarder
- Allison MD World Series 6 speed automatic transmission
- Air-conditioned high roof cabin
- ROPS to AS 2294
- ISRI suspension seat
- · Meritor front & rear axle set with spring front & rear suspension
- Nonasbestos brake linings
- Air dryer
- Spring applied emergency & parking brake
- 11R x 22.5 Michelin drive tyres, 295/80R x 22.5 Michelin steer tyres, rear-mounted spare wheels, jack & wheel brace

### **PRODUCT SPECIFICATIONS**

| CAPACITY | 11m <sup>3</sup> Tipping Body |
|----------|-------------------------------|
| AXLES    | 6x4                           |
| MAKE     | ISUZU                         |
| MODEL    | FVZ1400                       |
| ТҮРЕ     | Tipper Truck                  |