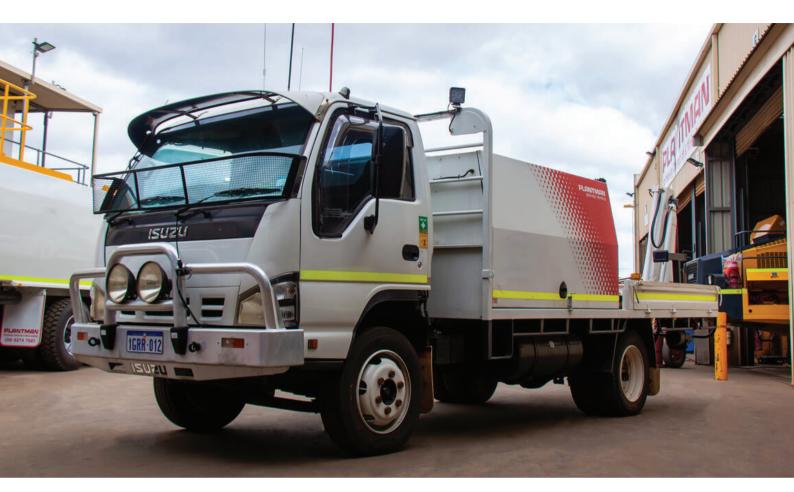

# ISUZU NQR450 4×2 FIELD SERVICE TRUCK | LV022

#### ISUZU NQR450 Field Service Truck Specifications:

- 6 cylinder turbocharged diesel engine
- 5-speed synchromesh transmission
- Air conditioning
- Spring leaf suspension
- Radial tyres
- 2 x Spare rims, tyres and wheel chocks
- Battery isolation switch
- In-vehicle monitoring system
- 4.0 meter all Steel tray
- 1 x Steel side toolboxes

- 1 x Used filter compartment
- 12V and 24V Caterpillar jump-start receptacles
- Bullbar
- Tow hitch
- 2-way radio

## **SAFETY FEATURES**

- Emergency stops
- Aeriel flag pole
- 1 x 9kg Fire extinguisher
- 1 x 4.5kg Fire extinguisher in cabin
- 4 x LED work lights
- High visibility safety signage and striping
- Safety steps and safety rails
- Reverse alarm
- · Lockable battery isolator
- 15L Emergency eyewash station
- ROPS/FOPS to AS 2294