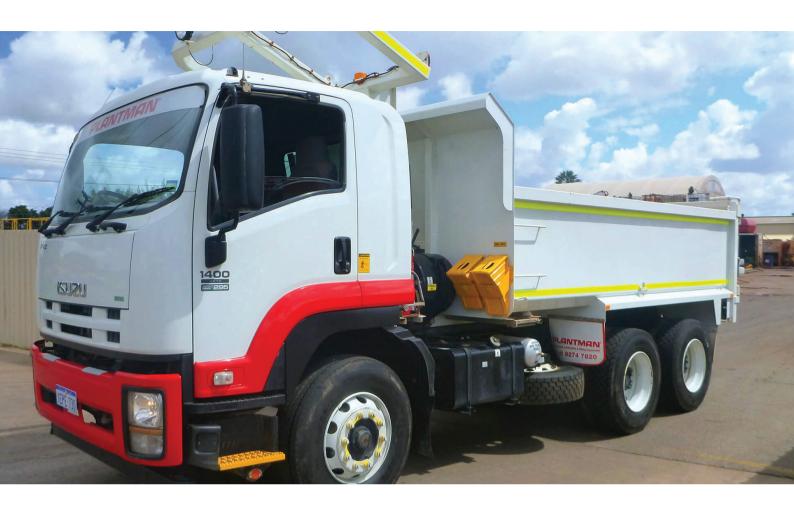

# ISUZU FVZ1400 6×4 TIPPER TRUCK | TT018

# **ISUZU FVZ1400 Tipper Truck Specifications:**

- · Air-conditioned/heated enclosed cabin
- ROPS
- · ISRI suspension seat
- Two-way radio
- · Nonasbestos brake linings
- · Air dryer
- · Wheel chock, spare wheel, and tyre
- Automatic lights on
- · Auxiliary lighting
- Auto-lube

# **SAFETY FEATURES**

- · Safety signage, corporate signage including Fleet number
- · High viability safety striping, safety flag pole
- 2 x 9kg fire extinguishers
- Reverse alarm
- Roof-mounted dual-element amber rotating beacon
- · Headlights, tail, brake, strobe, flashing light
- · First aid kit
- All electrical wires denso taped
- Guarding on accessible moving parts including access to engine bays
- To Chevron Specifications

## **TIPPING BODY SPECIFICATIONS**

- · All steel hard ox 11 cubic meter tipping body
- Two-way tailgate with automatic opening function
- 4 stage hydraulic hoist
- · Custom headboard to suit ROPS canopy
- Tarp rail
- Rope rail
- 5mm steel floor
- 75 x 75 RHS subframe to cab chassis

### PRODUCT SPECIFICATIONS

| CAPACITY | 11m³ Tipping Body |
|----------|-------------------|
| AXLES    | 6x4               |
| MAKE     | ISUZU             |
| MODEL    | FVZ1400           |
| TYPE     | Tipper Truck      |