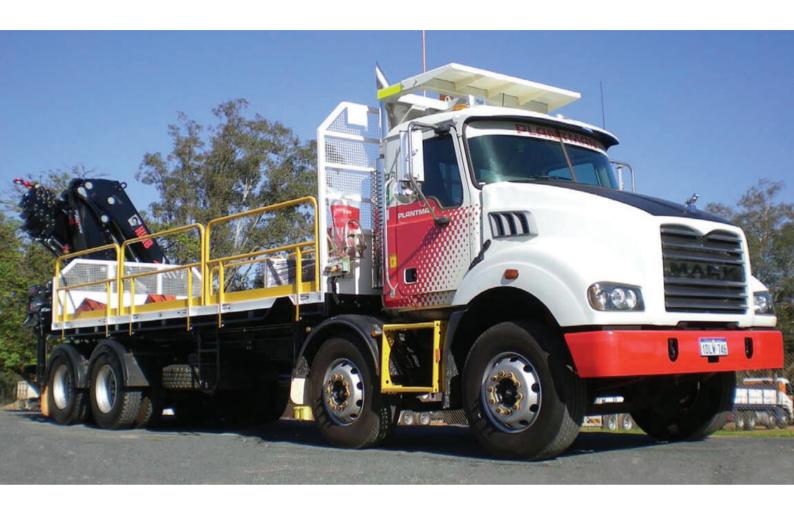

# MACK METROLINER 8×4 CRANE TRUCK | CT028

# Mack Metroliner 8×4 Crane Truck Specification:

- · Turbocharged and inter-cooled 4 cycle diesel engine with upgraded exhaust retarder
- Upright exhaust
- · Allison MD World Series 6 speed automatic transmission
- · Safety interlock
- · Air-conditioned high roof cabin
- ISRI suspension seat
- · Meritor front and rear axle set with spring front and rear suspension
- Nonasbestos brake linings
- Air dryer
- · Spring applied emergency and parking brake

## **SAFETY FEATURES**

- ROPS canopy
- Safety signage
- Two-way radio power supply 12volts
- 2 x 9kg Fire extinguishers
- Auxiliary lighting
- · Reverse alarm
- Roof-mounted dual-element amber rotating beacon
- Lockable battery isolator
- · Caterpillar compatible jump start receptacle

## **PRODUCT SPECIFICATIONS**

| CAPACITY | 6 Ton           |
|----------|-----------------|
| AXLES    | 8x4             |
| MAKE     | MACK            |
| MODEL    | Metroliner      |
| TYPE     | Flat Tray Truck |