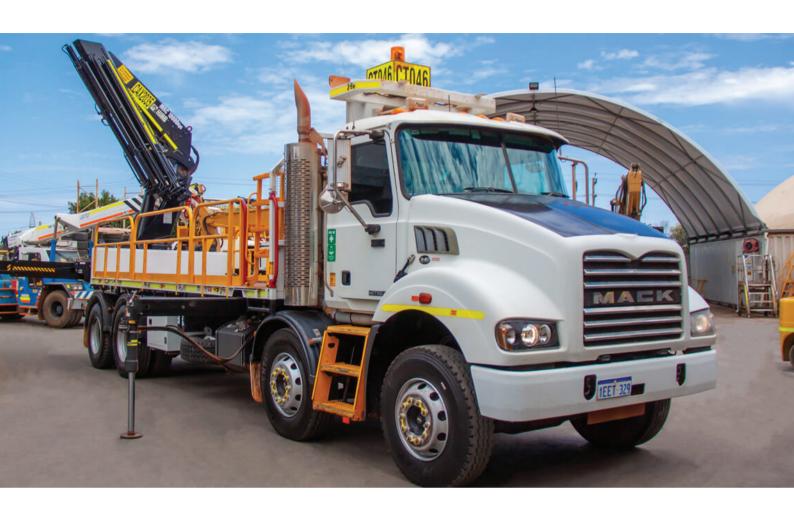

# MACK METROLINER 8×4 CRANE TRUCK | CT046

## Mack Metroliner 8×4 Crane Truck Specification:

- · Turbocharged and inter-cooled 4 cycle diesel engine with exhaust retarder
- ADR80/03 compliant
- Pre cleaner
- · Allison automatic transmission
- 300KW hydraulic powertrain retarder
- · High ambient transmission cooler
- Tropical cooling system package
- · Air-conditioned cabin
- Suspension seat
- Cab eyewash station

# ALL-STEEL FLAT TRAY SPECIFICATIONS

- 6 Meter All Steel Tray
- · Chequered plate floor
- Tie-down rails
- · Combing rail
- · Rear crane guard
- Lockable toolbox
- Drop-side gates
- Safety steps
- 100 x 90mm crane subframe and stabiliser mounting

#### **PRODUCT SPECIFICATIONS**

| CAPACITY | 10 Ton          |
|----------|-----------------|
| AXLES    | 8x4             |
| MAKE     | MACK            |
| MODEL    | Metroliner      |
| TYPE     | Flat Tray Truck |