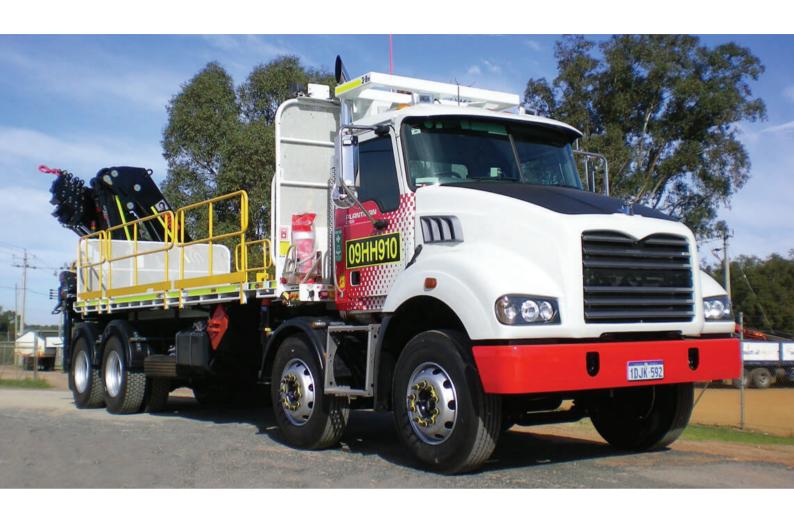

# MACK METROLINER 8×4 CRANE TRUCK | CT011

# Mack Metroliner 8×4 Crane Truck Specifications:

- · Turbocharged and inter-cooled 4 cycle diesel engine with exhaust retarder
- ADR80/00 compliant
- Pre cleaner
- · Allison automatic transmission
- · Hydraulic retarder
- · High ambient transmission cooler
- · Tropical cooling system package
- · Air-conditioned cabin
- Suspension seat

P: 08 9274 7820

E: ENQUIRIES@PLANTMAN.COM.AU

- Spring front suspension
- Nonasbestos brake linings
- · Air dryer
- · Spring applied emergency and parking brake
- 11R x 22.5 tyres
- · Individual wheel covers
- · Heavy-duty mud flaps
- Rear-mounted spare wheel
- · Jack and wheel brace
- Two-way radio power supply 12V

#### **SAFETY FEATURES**

- ROPS canopy
- · 60lt Cab eye wash station
- · Heavy-duty front guard
- Tropical tinted rear and side windows
- 1.2 meter aerial and warning flag
- Safety signage
- 2 x 9kg Fire extinguishers
- Auxiliary lighting
- · Reverse alarm
- · Roof-mounted Hella LED amber rotating beacon
- · Lockable isolator
- Jumpstart receptacle
- · Remote shut downs
- E stops
- · Electric service meter
- LED tail lights

## **PRODUCT SPECIFICATIONS**

| CAPACITY | 10 Ton          |
|----------|-----------------|
| AXLES    | 8x4             |
| MAKE     | MACK            |
| MODEL    | Metroliner      |
| TYPE     | Flat Tray Truck |