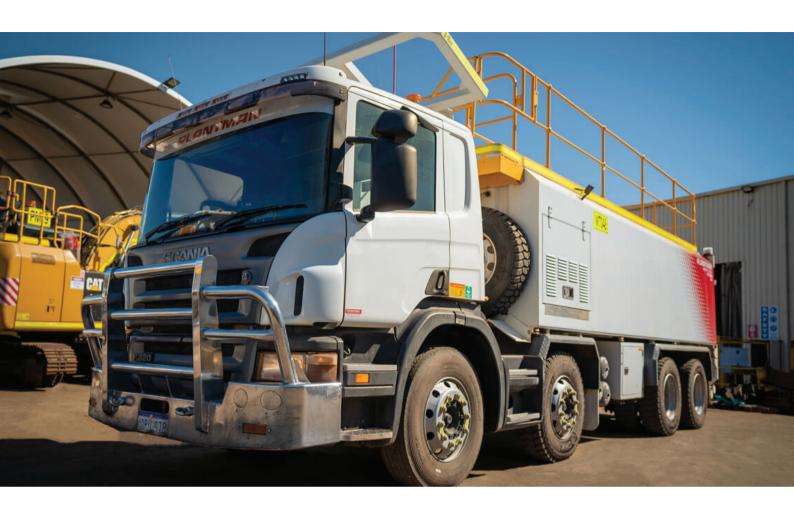

# SCANIA P320 8×4 WATER TRUCK 18,000L | WT048

# Scania P320 8×4 Water Truck 18,000L

- Turbo charged and inter cooled 4 cycle diesel engine 320hp
- Exhaust retarder
- · Allison 4560PR Automatic Transmission
- · High ambient transmission cooler
- Tropical cooling system package
- · Air conditioned high roof cabin
- ROPS canopy
- · Air Suspension seat
- Heavy duty front guard spring front and rear suspension
- Non asbestos brake linings

## PLANTMAN WT18000 WATER TRUCK

- 18,000 Litre Baffled Water Tanker
- Top Fill Funnel
- · Rear Mounted Water Cannon, Remote controlled from cabin
- Rear Dribble Bar
- · Rear Sprayers
- 4" Dump Valve
- Hydraulically driven & enclosed water pump