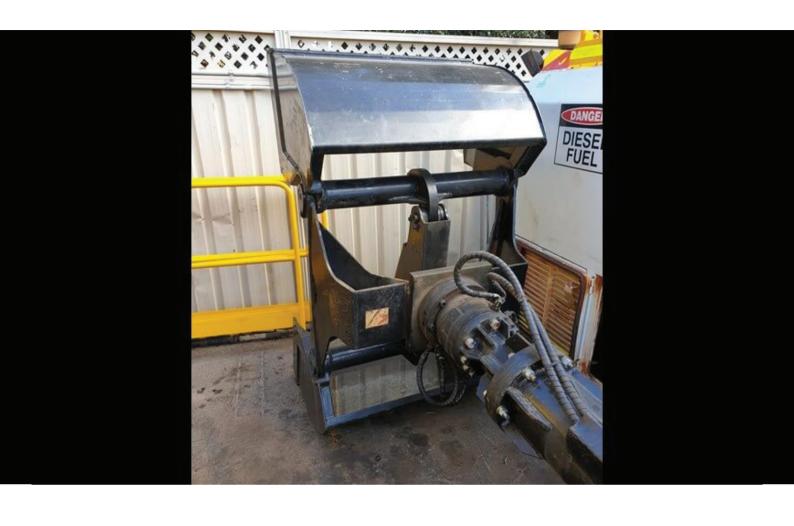

P: 08 9274 7820

E: ENQUIRIES@PLANTMAN.COM.AU

Unique Pole Grab Attachment – fix to your excavator via a head plate and attach hydraulic hoses for rotating head/clamshell control

Bucket 1000mm Wide x 1800mm Open

## Adjust Length to suit:

- 3 x 2 metre lengths
- 1 x 1 metre length
- Kinshoffer Rotating
- Head Clamshell Bucket

New Condition suit 20-45t excavator depending on how you SPEC it up

For equipment enquires Call: