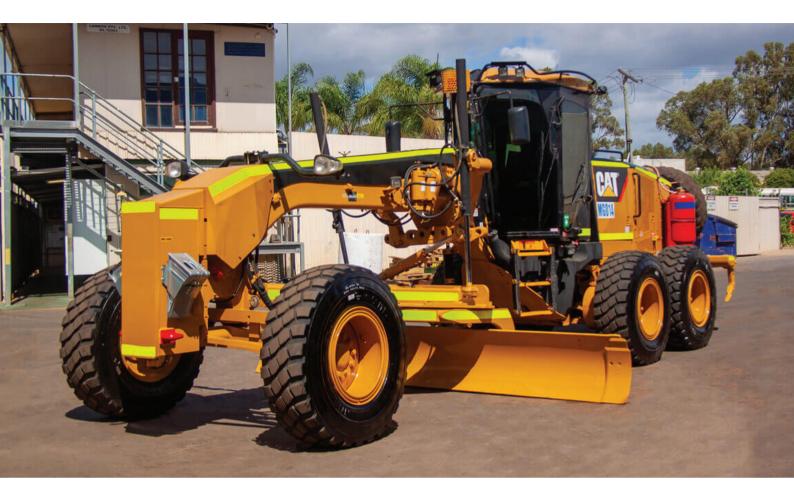

# CATERPILLAR 140M MOTOR GRADER | MG014

## **PRODUCT SUMMARY**

Specially configured for mine operation and haul road development and maintenance, the Cat® 140M maximises availability and controls operating costs. Fuel efficient technologies and legendary Cat robust design and construction ensure these machines help your operation optimise profits.

#### Caterpillar 140M Motor Grader Specification:

- · ROPS air-conditioned cabin
- · Mouldboard with blade skin and heavy-duty cutting edge
- Blade accumulators
- · Internal and external mirrors
- · Heavy-duty power train guards circle slip clutch
- Night lights

- Rear-mounted rippers
- 7 Ripper tynes
- Caterpillar seat
- Two-way radio
- External speakers
- 1 x LHS and 1 x RHS tandem walkways

### **SAFETY FEATURES**

- Roof-mounted amber rotating beacon
- Reflective signage and markings
- · Handrails and guards to mine specification
- Reverse alarm
- Emergency Stops
- Ground-level shut down system and alarm
- AFFF Fire suppression
- 2 x 9kg fire extinguishers
- Wheel Chocks
- Emergency exit window