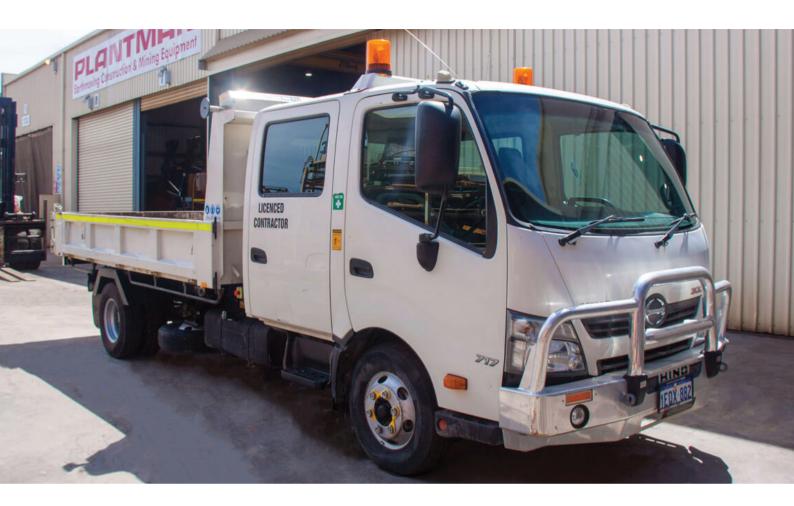

## HINO 300 SERIES 4×2 CREW CAB TIPPER TRUCK | TT052

## **PRODUCT SUMMARY**

HINO 300 Series 4×2 Crew Cab Tipper Truck Specifications:

- Crew Cab
- · 3.0L turbo intercooler engine meeting Euro IV standards
- 5-speed manual transmission
- Driver and passenger airbags
- · Factory fitted integrated air conditioning including the rear of the cab
- · Electric windows
- · CD/radio
- · Flashing beacon
- E-stops
- · Red lockable Isolator

## **PRODUCT SPECIFICATIONS**

| CAPACITY | 4.5m Tipper Tray      |
|----------|-----------------------|
| AXLES    | 4x2                   |
| MAKE     | HINO                  |
| MODEL    | 300 Series            |
| TYPE     | Crew Cab Tipper Truck |