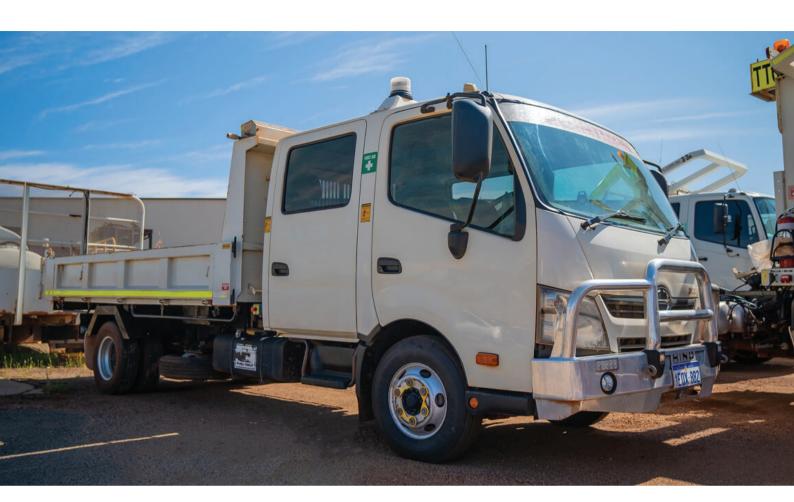

## HINO 300 SERIES 4×2 CREW CAB TIPPER TRUCK | TT054

## **PRODUCT SUMMARY**

HINO 300 Series 4×2 Crew Cab Tipper Truck Specifications:

- Crew Cab
- · 3.0L turbo intercooler engine meeting Euro IV standards
- 5-speed manual transmission
- Driver and passenger airbags
- · Factory fitted integrated air conditioning including the rear of the cab
- · Electric windows
- · CD/radio
- · Flashing beacon
- E-stops
- · Red lockable Isolator

## **PRODUCT SPECIFICATIONS**

| CAPACITY | 4.5m Tipper Tray      |
|----------|-----------------------|
| AXLES    | 4x2                   |
| MAKE     | HINO                  |
| MODEL    | 300 Series            |
| TYPE     | Crew Cab Tipper Truck |