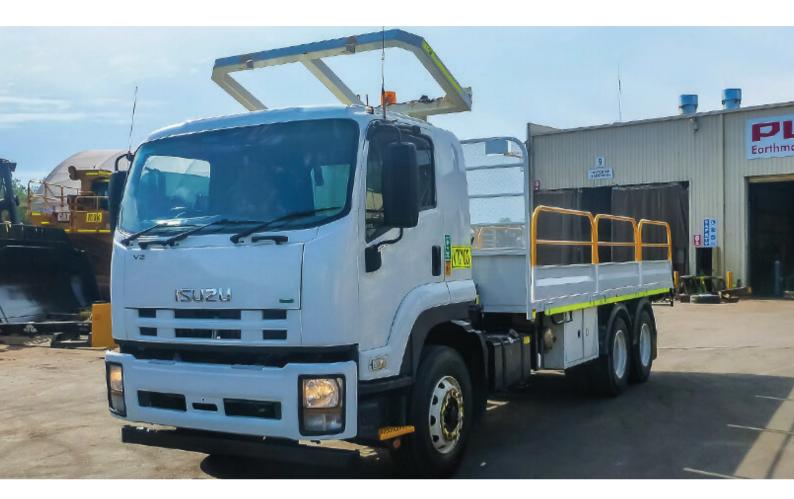

# ISUZU FVZ1400 6×4 TRAY TRUCK | TT010

#### Isuzu FVZ1400 6×4 Tray Truck Specifications:

- 221KW turbocharged and inter-cooled 4 cycle diesel engine
- · Exhaust and hydraulic retarder
- Euro IV compliant
- Upright exhaust
- Allison MD World Series 6 speed automatic transmission
- Air-conditioned high roof cabin
- ROPS canopy
- · ISRI suspension seat
- · Meritor front and rear axle set
- Spring front and rear suspension