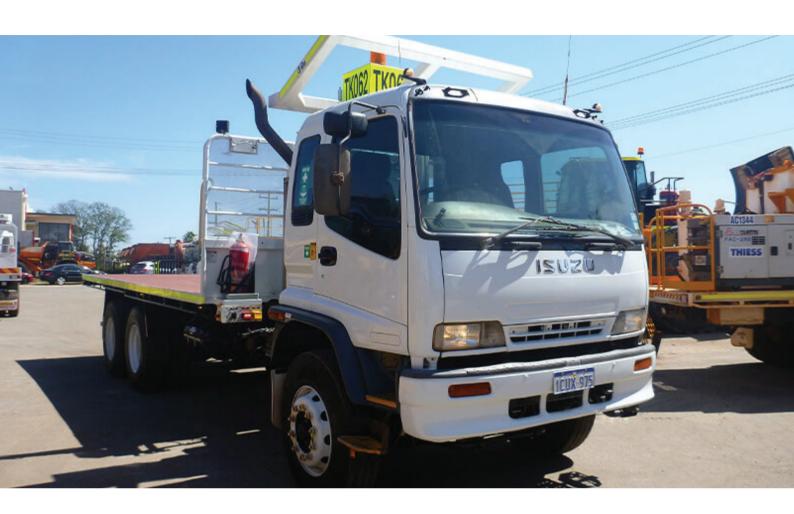

# ISUZU FVZ1400 6×4 TRAY TRUCK | TT055

### ISUZU FVZ1400 6×4 Tray Truck Specifications:

- Mine spec
- Turbo Charged & Inter Cooled 4 Cycle Diesel Engine With Upgraded Exhaust Retarder
- · Allison MD World
- Series 6 Speed Automatic Transmission
- Air Conditioned
- · Headlights Automatically On Upon Start-Up
- ROPS
- AM/FM Radio With Compact Disc Player
- · Canvas Seat Covers
- · East-West Mirrors & Spot Mirrors

P: 08 9274 7820

E: ENQUIRIES@PLANTMAN.COM.AU

- Meritor Front & Rear Axle Set With Spring Front & Rear Suspension
- 11R 22.5 Drive Tyres 295/80R X 22.5 Steer Tyres
- Spare Wheel
- · Jack & Wheel Brace
- · 2 X Wheel Chocks Mounted In Holding Bracket
- · Tropical Tinted Rear And Side Windows
- · High Visibility Striping, Safety Signage
- 1.2m Safety Flag With Light, Two Way Radio Power Supply
- 2 X 9kg Fire Extinguishers
- Reverse Alarm
- Amber Rotating Beacon
- Rear Indicator Lights
- Emergency Stop And Battery Isolator
- · 6.2m All Steel Tray with headboard

#### **PRODUCT SPECIFICATIONS**

| CAPACITY | 6.2m       |
|----------|------------|
| AXLES    | 6x4        |
| MAKE     | ISUZU      |
| MODEL    | FVZ1400    |
| TYPE     | Tray Truck |

P: 08 9274 7820