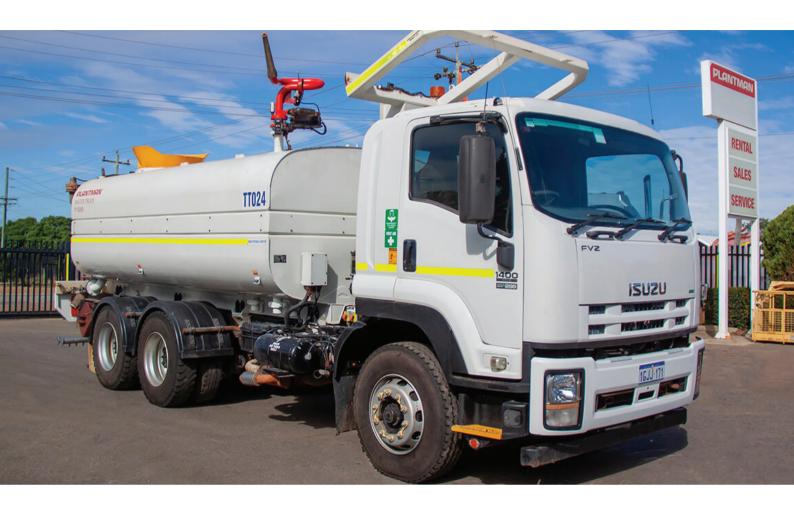

# ISUZU FVZ1400 6×4 WATER TRUCK 14,000L | WT047

## **PRODUCT SUMMARY**

ISUZU FVZ1400 6×4 Water Truck 14,000L

#### **PLANTMAN WT14000**

- 14,000L steel baffled water tank
- Magnum spray valves on the rear plus dribble bar, gravity bar and batter sprays
- Water pump / hydraulic motor fitted
- · Hydraulic tank fitted to the front of tank chassis
- 4" Suction fill, top fill, auxiliary hydrant fill the piping
- Pressure relief valve water
- · LED lighting fitted
- Work lighting
- Hydraulic water cannon Remote operation for driver's cabin
- Toolbox