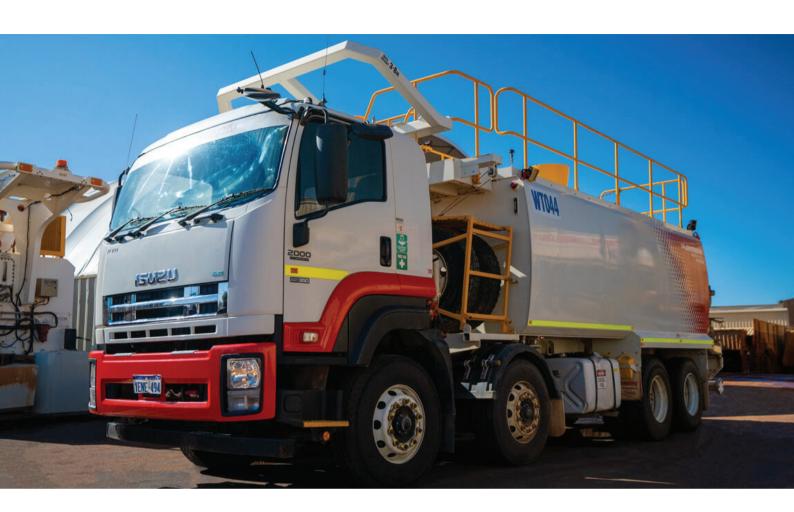

# ISUZU FYH2000 8×4 WATER TRUCK 20,000L | WT044

#### **PRODUCT SUMMARY**

ISUZU FYH2000 8×4 Water Truck 20,000L

#### Plantman WT20000

- 20,000L steel baffled water tank
- Magnum spray valves on the rear plus dribble bar, gravity bar and batter sprays
- · Water pump / hydraulic motor fitted
- · Hydraulic tank fitted to the front of tank chassis
- 4" Suction fill, top fill, auxiliary hydrant fill the piping
- · Pressure relief valve water
- · LED lighting fitted