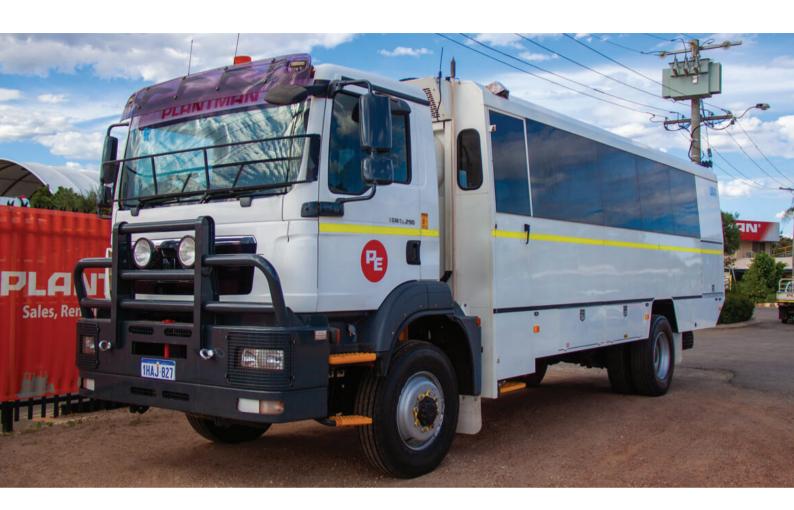

## **MAN TGM 15.290 4×4 30 SEATER MINE BUS | LV041**

## **PRODUCT SUMMARY**

MAN TGM 15.290 4x4 Mine Bus Specification:

- 30 seater mine spec bus
- · ZF Auto Transmission
- Airbag Suspension
- · Steel Bull Bar with Tow Pin
- · Stone Guard on the windscreen
- ROPS Certified ABLE Bus Body
- Battery Isolator
- · Jump Start Receptacle
- · Reverse Camera
- Reverse Alarm

P: 08 9274 7820

E: ENQUIRIES@PLANTMAN.COM.AU

- Two-way wiring and Aerial
- · Headlights on with Ignition
- Spot Lights
- · Seat Belted Rear Seats with Used Canvas Seat Covers
- · Large Rear Storage Area with Internal Lighting Drop Down Rear Ladder
- Tinted Windows
- 1 x Spare Tyre Assembly
- WA Roadworthy Inspection ready for Licensing

## **PRODUCT SPECIFICATIONS**

| CAPACITY | 30 Seater  |
|----------|------------|
| AXLES    | 4x4        |
| MAKE     | MAN        |
| MODEL    | TGM 15.290 |
| TYPE     | Mine Bus   |