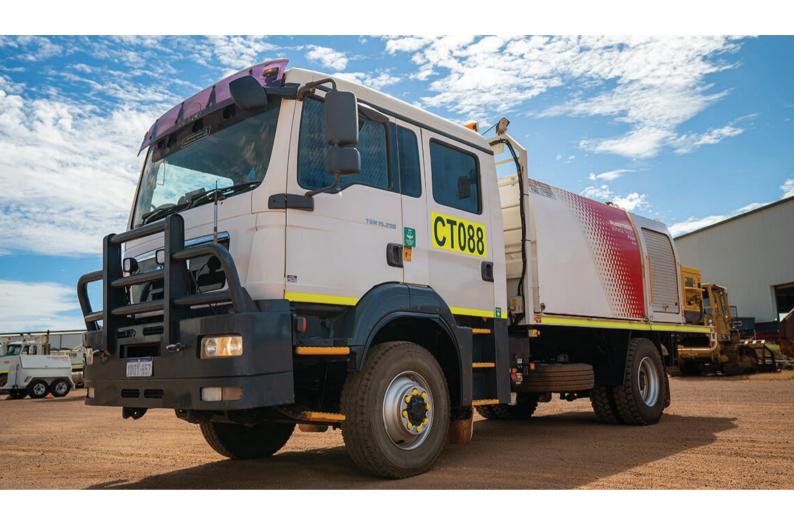

# MAN TGM 15.290 4×4 CREW CAB SERVICE TRUCK P3500 | CT088

#### **PRODUCT SUMMARY**

CT088 - MAN TGM 15.290 CREW CAB 4×4 SERVICE TRUCK P3500

#### **SPECIFICATIONS:**

- Road Licence No. 1DQY 657
- TGM 15.290 4 X 4 Crew Cab Truck
- ZF Automatic Transmission
- Internal ROPS
- · Steel Bull Bar
- Spot Lights290 hp Turbo charged and inter cooled 4 cycle diesel engine with exhaust retarder
- Crew Cabin with 4 rear seats and 2 front seats
- · Air-conditioned high roof cabin to front with rear airconditioned cabin
- · Canvas Seat Covers
- AM/FM CD radio
- · East West mirrors and spot mirrors
- Spring front and rear spring suspension
- · Wheel chocks, wheel nut indicators, jack and wheel brace
- 1 x Spare Tyre / Rim
- · Standard tint laminated windscreen, tropical tinted rear and side windows
- Safety signage
- UHF Radio2 x 9kg fire extinguishers
- · First aid kit with eyewash located in cabin
- · 20Lt Hand Wash
- Reverse Alarm
- · Reverse Camera
- · Amber Beacon
- Whip Aerial
- Emergency Stops x 2 outside, 1 x in cabin
- Headlights on with ignition
- Battery & Starter Isolators
- Jump start receptacle
- Auxiliary lighting to tray 5 Meter All Steel Tray
- · Safety rails and fold down tray sides
- · Rear access ladder to tray with 3 points of contact
- 2 x Toolbox storage
- 2 x steel GET boxes