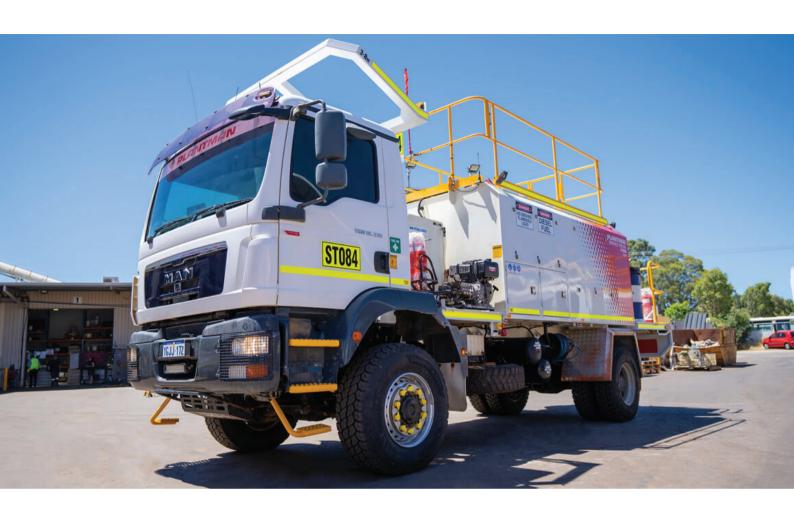

# MAN TGM 18.330 4×4 SERVICE TRUCK P4500 | ST084

# PLANTMAN P3500 SERVICE MODULE Specifications:

• Heavy duty chassis mounted - Steel 6 compartment service module:

| TANK# | TANK TYPE                                         | TANK CAPACITY |
|-------|---------------------------------------------------|---------------|
| No 1  | Diesel – reel, hose, Wiggins fast fill hand piece | 4500 litre    |
| No 2  | Oil – reel, hose, hand piece, fast fill           | 500 Litres    |
| No 3  | Oil – reel, hose, hand piece, fast fill           | 500 Litres    |

P: 08 9274 7820

E: ENQUIRIES@PLANTMAN.COM.AU

| TANK# | TANK TYPE                                         | TANK CAPACITY |
|-------|---------------------------------------------------|---------------|
| No 4  | Water/Coolant – reel, hose, hand piece, fast fill | 750 litre     |
| No 5  | Waste – reel, hose, hand piece                    | 500 litre     |

- Grease drum Pump, Reel, Hose, Hand piece 180 kg
- · All pumps are fully enclosed inside RHS pump cabinet
- · All systems are air operated
- · Polymer lined water and coolant tanks
- · Top safety rails and steps fitted

### 70 CFM DIESEL DRIVEN AIR COMPRESSOR SPECIFICATIONS:

- ZF Automatic Transmission
- Auto Lubrication on truck
- 330 hp Turbo charged and inter cooled 4 cycle diesel engine with exhaust brake
- · Air conditioned cabin
- Suspension seat with canvas seat covers
- East West mirrors and spot mirrors
- Standard tint laminated windscreen, tropical tinted rear and side windows
- · Spring front and rear spring suspension
- · Wheel chocks
- · Wheel nut indicators
- · Jack and wheel brace
- 1 x Spare Tyre / Rim

- Front & Rear Tow Hitch
- AM/FM CD player radio
- UHF Radio
- 2 x 9kg fire extinguishers
- Auxiliary lighting
- Reverse Alarm
- Amber Beacon
- Emergency stop in cabin
- · Headlights on with ignition
- Battery Isolator
- Starter isolator
- Jump Start Receptacle

#### **PRODUCT SPECIFICATIONS**

| AXLES    | 4x4           |
|----------|---------------|
| CAPACITY | 4500L         |
| MAKE     | MAN           |
| TYPE     | Service Truck |