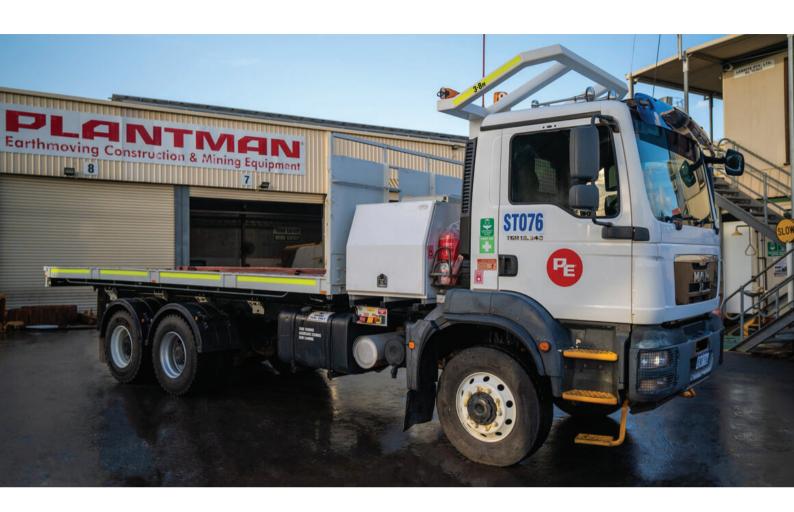

# MAN TGM 18.340 6×6 TRAY TRUCK | ST076

#### **PRODUCT SUMMARY**

#### **PRODUCT SPECIFICATIONS**

| CAPACITY | 6.2m       |
|----------|------------|
| AXLES    | 6x6        |
| MAKE     | MAN        |
| MODEL    | TGM 18.340 |
| TYPE     | Tray Truck |

P: 08 9274 7820