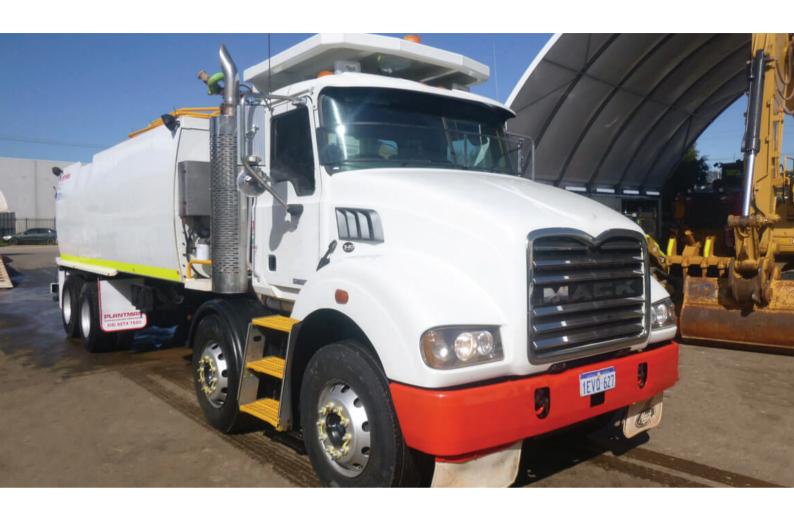

# MACK METROLINER 8×4 WATER TRUCK 18,000L | WT038

## **PRODUCT SUMMARY**

Mack Metroliner 8×4 Water Truck 18,000L

#### **PLANTMAN WT18000**

- 18,000L steel baffled water tank
- Magnum spray valves on the rear plus dribble bar, gravity bar and batter sprays
- Water pump / hydraulic motor fitted
- · Hydraulic tank fitted to the front of tank chassis
- · 4" Suction fill, top fill, auxiliary hydrant fill the piping
- Pressure relief valve water
- LED lighting fitted
- Work lighting
- Hydraulic water cannon Remote operation for driver's cabin
- Toolbox

#### **PRODUCT SPECIFICATIONS**

| AXLES    | 8x4         |
|----------|-------------|
| CAPACITY | 18,000L     |
| MAKE     | MACK        |
| TYPE     | Water Truck |

P: 08 9274 7820