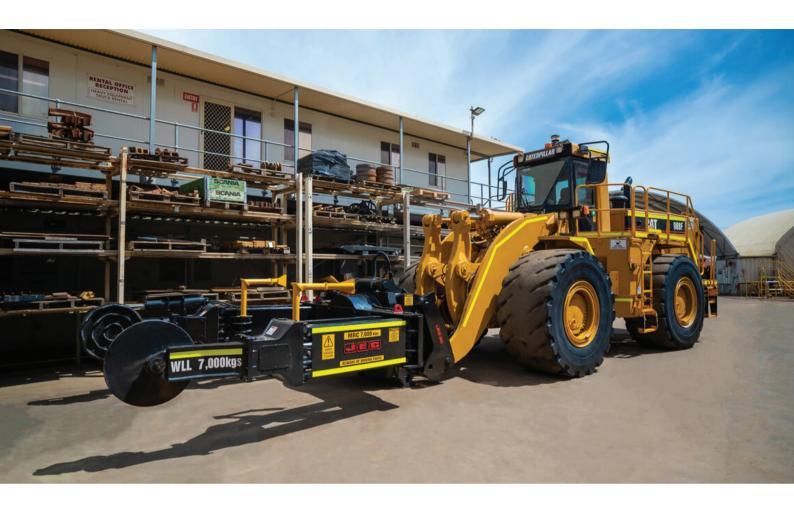

# CATERPILLAR 988F JEC TH10,000 TYRE HANDLER | WL011

#### **PRODUCT SUMMARY**

From tyre handling and truck loading, general construction or stockpiling, wheel loaders are ready for work. Spacious cabs and low effort controls to ensure a comfortable and productive environment. Their reliability, durability and versatility, resulting in the standard in tyre handling solutions.

### **AUSTIN DUAL-ARM (JEC) TH10,000 TYRE HANDLER SPECIFICATIONST**

- · 10,000kg capacity
- 4500mm max. pad open (nominal)
- 670mm min.pad closed (nominal)
- · Parallelogram clamp style
- · Weight of unit (approx) 7800kg
- · Ouick hitch standard connection