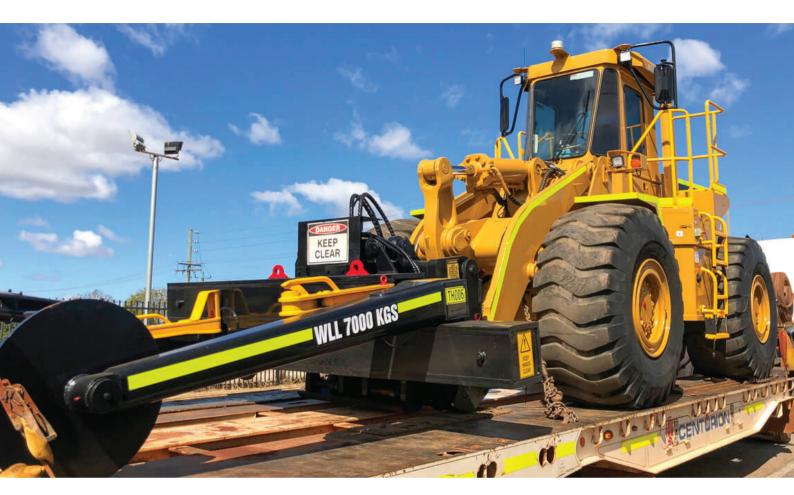

# CATERPILLAR 966F JEC TH7,000 TYRE HANDLER | WL003

#### AUSTIN DUAL-ARM JEC TH7,000 TYRE HANDLER SPECIFICATIONS

- 7,000kg capacity
- 4500mm max. pad open (nominal)
- 650mm min.pad closed (nominal)
- Parallelogram clamp style
- Weight of unit (approx) 5800kg
- Quick hitch standard connection