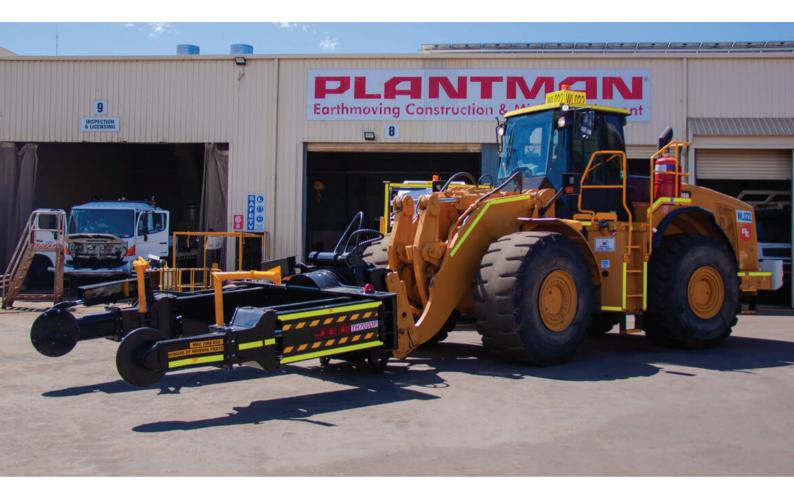

# CATERPILLAR 980H JEC TH7,000 TYRE HANDLER | WL022

#### **PRODUCT SUMMARY**

From tyre handling and truck loading, general construction or stockpiling, wheel loaders are ready to do the work. With spacious cabs and low effort controls to ensure a comfortable and productive environment. Their reliability, durability and versatility, results in the standard in tyre handling solutions.

#### Caterpillar 980H Wheel Loader

- · ROPS air-conditioned cabin
- Night lights
- Rear counterweight
- Auto grease system
- 29.5 x 25 Rock tyres & rims
- · Quick hitch coupler

## **AUSTIN DUAL-ARM JEC TH7,000 TYRE HANDLER SPECIFICATIONS**

- 7,000kg capacity
- 4500mm max. pad open (nominal)
- 650mm min.pad closed (nominal)
- Parallelogram clamp style
- Weight of unit (approx) 5800kg
- Quick hitch standard connection