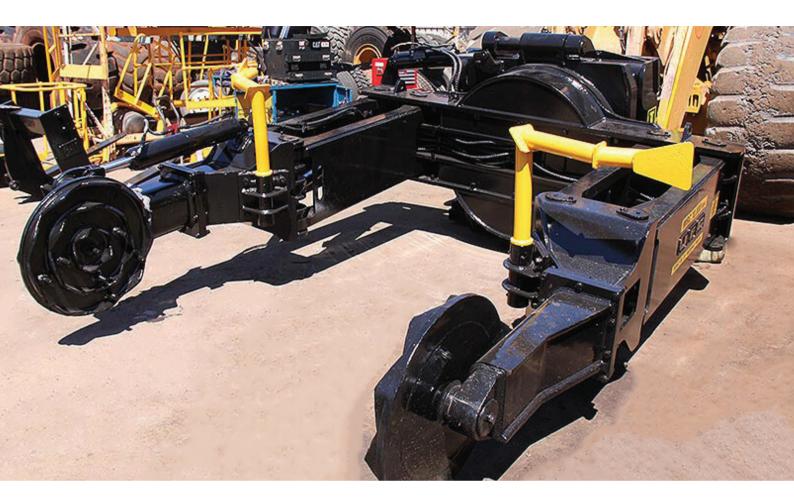

#### **PRODUCT SUMMARY**

The Austin Dual-Arm JEC Tyre Hander range has been engineered to provide cost-effective tyre handling solutions across the entire tyre and rim spectrum. The Dual-Arm Tyre Handler provides a safer, more efficient way to perform tyre maintenance on earthmoving equipment on location.

They incorporate standard features such as body and pad rotation, combined with the availability of side shift and quick hitch for convenience. They also have the ability to add on accessories such as crane jibs and fork frames.

#### Austin Dual-Arm JEC TH10,000 Tyre Handler Specifications

- 10,000kg capacity
- 4500mm max. pad open (nominal)
- 670mm min.pad closed (nominal)
- Parallelogram clamp style

- Weight of unit (approx) 7800kg
- Quick hitch standard connection

#### **FEATURES:**

- Body rotation 30 degrees
- Pad rotation 120 degrees
- Sideshift 200mm