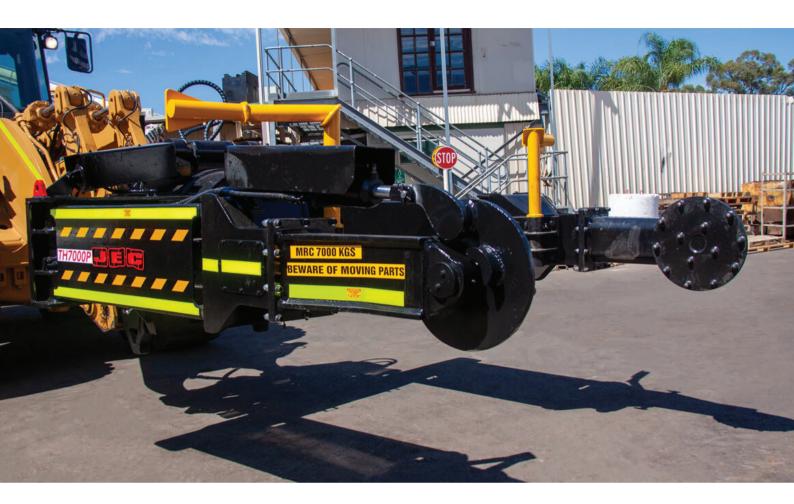

# JEC TH7,000 TYRE HANDLER

#### **PRODUCT SUMMARY**

The Austin Dual-Arm JEC Tyre Hander range has been engineered to provide cost-effective tyre handling solutions across the entire tyre and rim spectrum. The Dual-Arm Tyre Handler provides a safer, more efficient way to perform tyre maintenance on earthmoving equipment on location.

## Austin Dual-Arm JEC TH7,000 Tyre Handler Specifications

- 7,000kg capacity
- 4500mm max. pad open (nominal)
- 650mm min.pad closed (nominal)
- Parallelogram clamp style

P: 08 9274 7820

E: ENQUIRIES@PLANTMAN.COM.AU

### **PRODUCT SPECIFICATIONS**

| MAKE     | JEC        |
|----------|------------|
| MODEL    | TH7,000    |
| TYPE     | Attachment |
| CAPACITY | 7,000kg    |