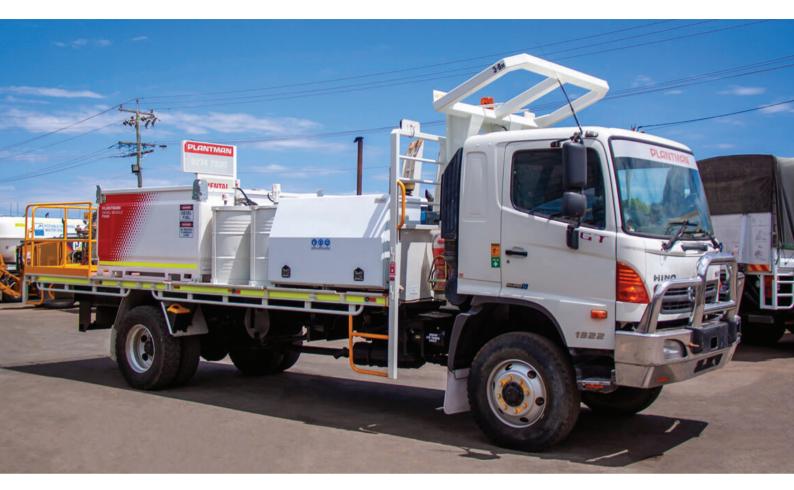

#### Plantman P3000 Skid Module Service Truck – Fuel / Lubrication Standard P3000 Skid Module Configuration

The Skid Module configuration can be highly customised. Talk to Plantman about your specific requirements.

### **FEATURES:**

- Automatic or manual transmission
- Exhaust brake
- Zero spillage concept
- Robust construction
- Ergonomic operators cabin
- Hazard reduction design
- User-friendly operation
- Certified ROPS canopy
- Low running cost