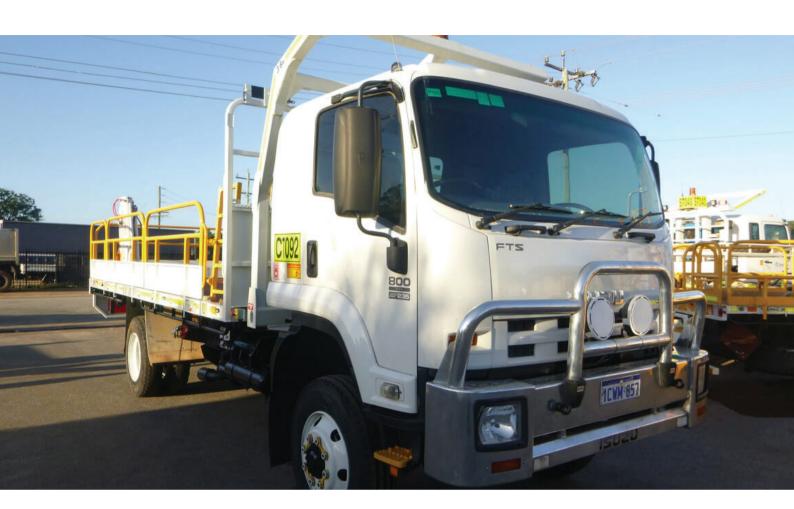

# ISUZU FTS800 4×4 CRANE TRUCK | CT092

## ISUZU FTS800 4×4 Crane Truck Specification:

- · Turbocharged and inter-cooled 4 cycle diesel engine
- · Manual standard gearbox
- Suspension seat
- · Fabric seats with canvas seat covers
- AM/FM radio
- Two-way radio power supply
- E-stops
- · Spring front and rear suspension
- Air dryer
- · 10R 22.5 14P Radial Steel tyres

#### **SAFETY FEATURES**

- ROPS
- Passenger seat with retractable seat belts
- · East-West mirrors DG3 reflective tape
- · Safety signage
- Spring applied emergency and parking brake
- · 2 x Safety wheel chocks
- · Wheel nut indicators
- 2 x Fire extinguishers (1 in cab, 9kg on tray)Reverse alarm
- · Roof-mounted amber rotating beacon
- Whip aerial and flag
- Lockable battery isolator
- Jumpstart receptacle
- · Standard tint laminated windscreen

#### PRODUCT SPECIFICATIONS

| CAPACITY | 990Kg           |
|----------|-----------------|
| AXLES    | 4x4             |
| MAKE     | ISUZU           |
| MODEL    | FTS800          |
| TYPE     | Flat Tray Truck |