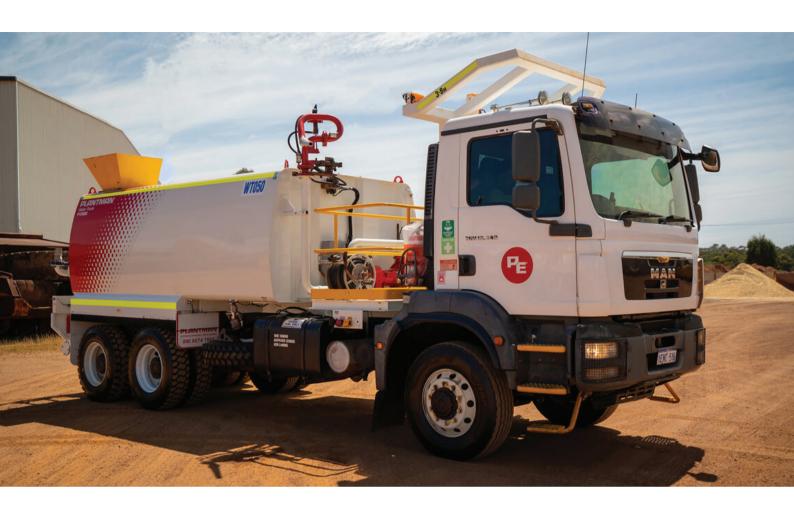

# MAN TGM 18.340 6×6 WATER TRUCK 15,000L | WT050

#### **PRODUCT SUMMARY**

MAN TGM 18.340 6×6 Water Truck 15,000L:

### **SPECIFICATIONS**

- · 206KW turbo charged and inter cooled 4 cycle diesel engine
- · Exhaust retarder
- Allison six speed automatic transmission
- · Air-conditioned high roof cabin
- ROPS to AS 2294 and ISO 3471ISRI suspension seat
- · Passenger seat with retractable seat belt
- · Fabric seats with canvas seat covers
- AM/FM radio

## STEEL BAFFLED 13,000L WATER TANK SPECIFICATIONS:

- 3 x rear sprays & 2 x dribble attachments
- Hose reel
- Water pump / hydraulic motor fitted
- · Top fill & auxiliary fill
- Work lighting
- Hydraulic water cannon Remote operation for driver's cabin

#### **PRODUCT SPECIFICATIONS**

| AXLES    | 6x6         |
|----------|-------------|
| CAPACITY | 13,000L     |
| MAKE     | MAN         |
| TYPE     | Water Truck |