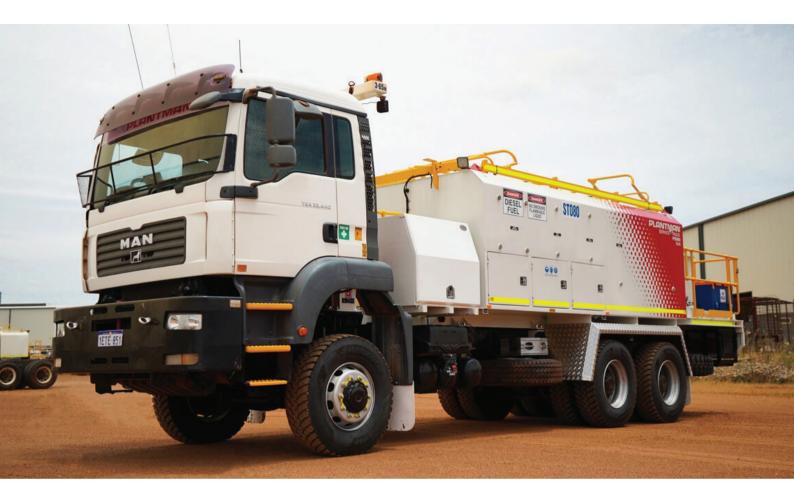

# **PLANTMAN®**

# MAN TGS 33.440 6×6 SERVICE TRUCK P5000 | ST080

#### **PRODUCT SUMMARY**

#### PLANTMAN P5000 SERVICE MODULE

| TANK # | TANK TYPE                                       | TANK CAPACITY |
|--------|-------------------------------------------------|---------------|
| No 1   | Diesel reel, hose, Wiggins fast fill hand piece | 5000 litre    |
|        | Diesel reel, hose, Light Vehicle hand piece     |               |
| No 2   | Oil reel, hose, hand piece, fast and top fill   | 750 Litres    |