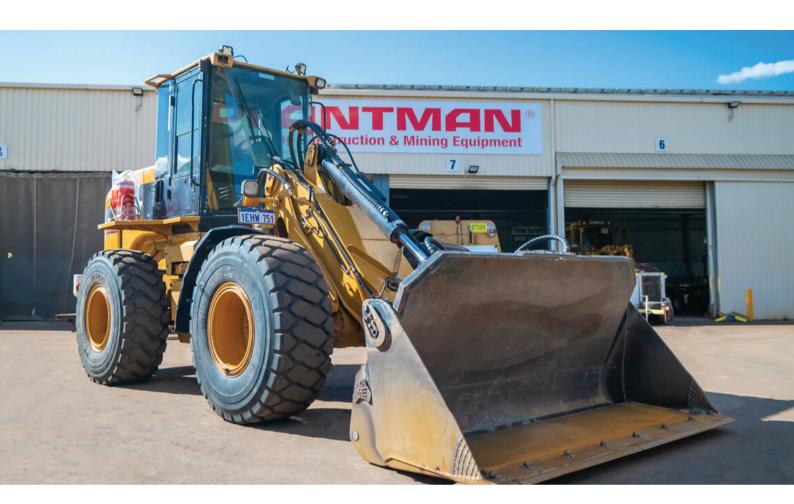

# CATERPILLAR 930G WHEEL LOADER | WL019

# **Cat 930G Wheel Loader Specifications:**

- UHF Radio
- · GP Bucket with GET Straight edge
- · Remote High Mounted Diff and Axle Breathers
- · Rear counterweight
- · Automatic Greasing Lubrication System
- · Radiator Pressure Relief Style Cap
- · Canvas Seat Cover
- CD Player
- · Meets Western Australian Mining Regulations