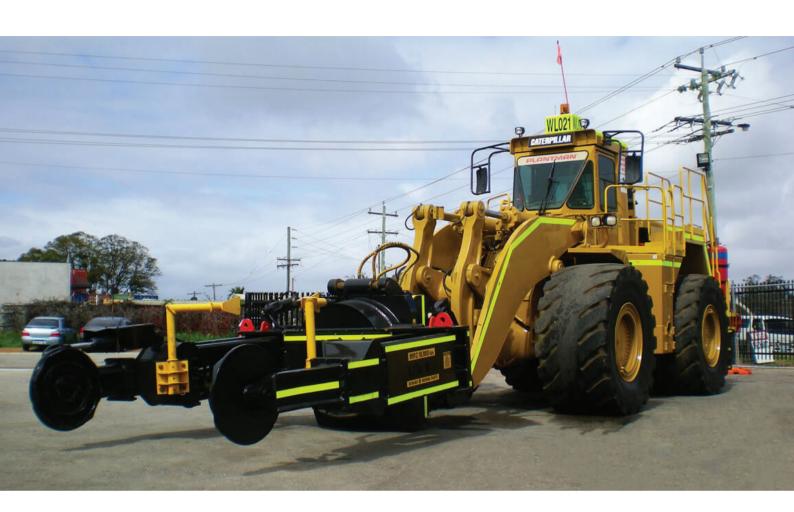

# CATERPILLAR 988F JEC TH10,000 TYRE HANDLER | WL021

## **AUSTIN DUAL-ARM (JEC) TH10,000 TYRE HANDLER SPECIFICATIONS**

- · 10,000kg capacity
- 4500mm max. pad open (nominal)
- 670mm min.pad closed (nominal)
- · Parallelogram clamp style
- · Weight of unit (approx) 7800kg
- · Quick hitch standard connection

#### **FEATURES:**

- · Body rotation 30 degrees
- · Pad rotation 120 degrees
- · Sideshift 200mm

### **PRODUCT SPECIFICATIONS**

| MAKE     | Caterpillar  |
|----------|--------------|
| MODEL    | 966F         |
| TYPE     | Tyre Handler |
| CAPACITY | 10,000kg     |

P: 08 9274 7820

E: ENQUIRIES@PLANTMAN.COM.AU