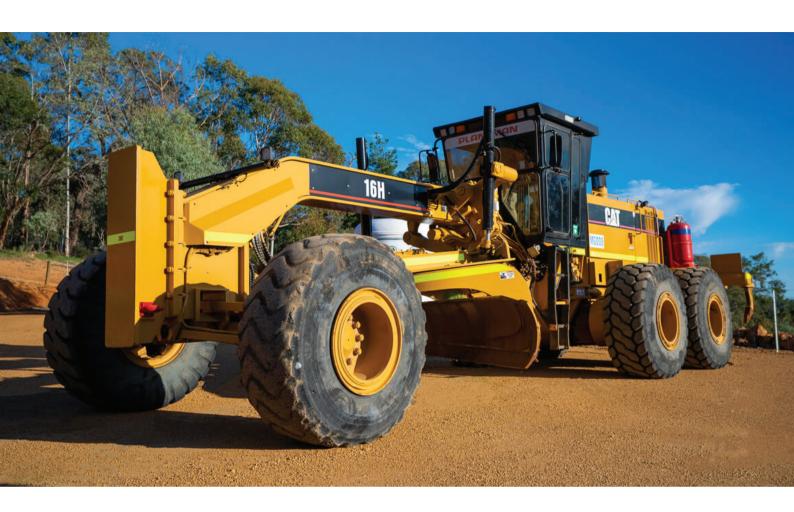

# CATERPILLAR 16H MOTOR GRADER | MG008

# **Cat 16H Motor Grader Specification:**

- · ROPS air conditioned cabin
- Mine specification tropical tinted windows

P: 08 9274 7820

E: ENQUIRIES@PLANTMAN.COM.AU

- · 16' mouldboard with blade skin and heavy duty cutting edge
- Blade accumulators
- Internal and external mirrors
- · Heavy duty power train guards circle slip clutch
- Slope meter
- Caterpillar laminated thermo shield exhaust guards
- Rear mounted rippers
- 7 Ripper tyres
- · Caterpillar seat
- Two way radio
- · External speakers
- 1 x LHS and 1 x RHS tandem walkways